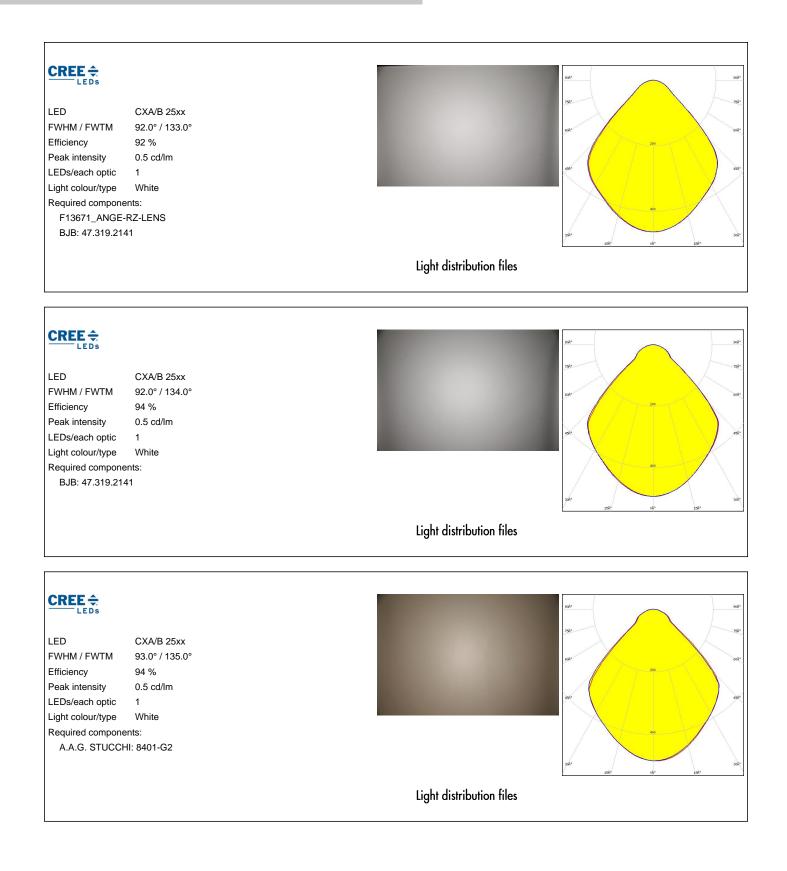

#### SAMSUNG LED LC016D / LC019D / LC026D / LC033D FWHM / FWTM 93.0° / 133.0° Efficiency 91 % Peak intensity 0.5 cd/lm LEDs/each optic 1 White Light colour/type Required components: F13671\_ANGE-RZ-LENS A.A.G. STUCCHI: 8101-G2 Light distribution files **SAMSUNG** LED LC016D / LC019D / LC026D / LC033D FWHM / FWTM 93.0° / 134.0° Efficiency 94 % Peak intensity 0.5 cd/lm LEDs/each optic 1 Light colour/type White Required components: A.A.G. STUCCHI: 8101-G2 Light distribution files SAMSUNG LED LC016D / LC019D / LC026D / LC033D FWHM / FWTM 93.0° / 133.0° Efficiency 91 % Peak intensity 0.5 cd/lm LEDs/each optic 1 Light colour/type White Required components: F13671\_ANGE-RZ-LENS BJB: 47.319.2021