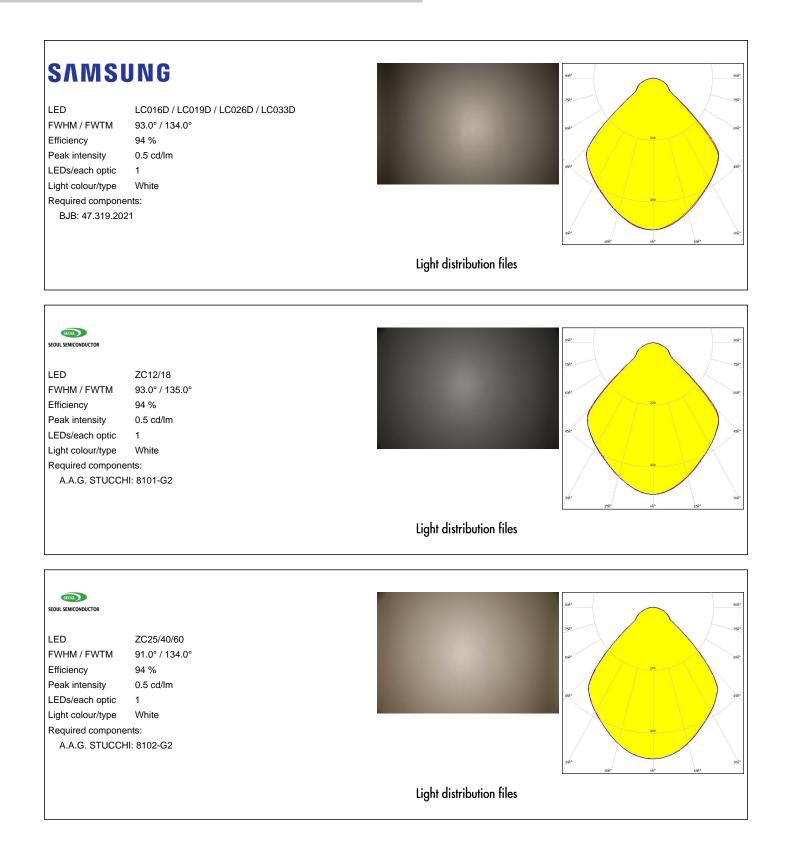

#### SAMSUNG LED LC016D / LC019D / LC026D / LC033D FWHM / FWTM 93.0° / 133.0° Efficiency 91 % Peak intensity 0.5 cd/lm LEDs/each optic 1 White Light colour/type Required components: F13671\_ANGE-RZ-LENS A.A.G. STUCCHI: 8101-G2 Light distribution files **SAMSUNG** LED LC016D / LC019D / LC026D / LC033D FWHM / FWTM 93.0° / 134.0° Efficiency 94 % Peak intensity 0.5 cd/lm LEDs/each optic 1 Light colour/type White Required components: A.A.G. STUCCHI: 8101-G2 Light distribution files SAMSUNG LED LC016D / LC019D / LC026D / LC033D FWHM / FWTM 93.0° / 133.0° Efficiency 91 % Peak intensity 0.5 cd/lm LEDs/each optic 1 Light colour/type White Required components: F13671\_ANGE-RZ-LENS BJB: 47.319.2021