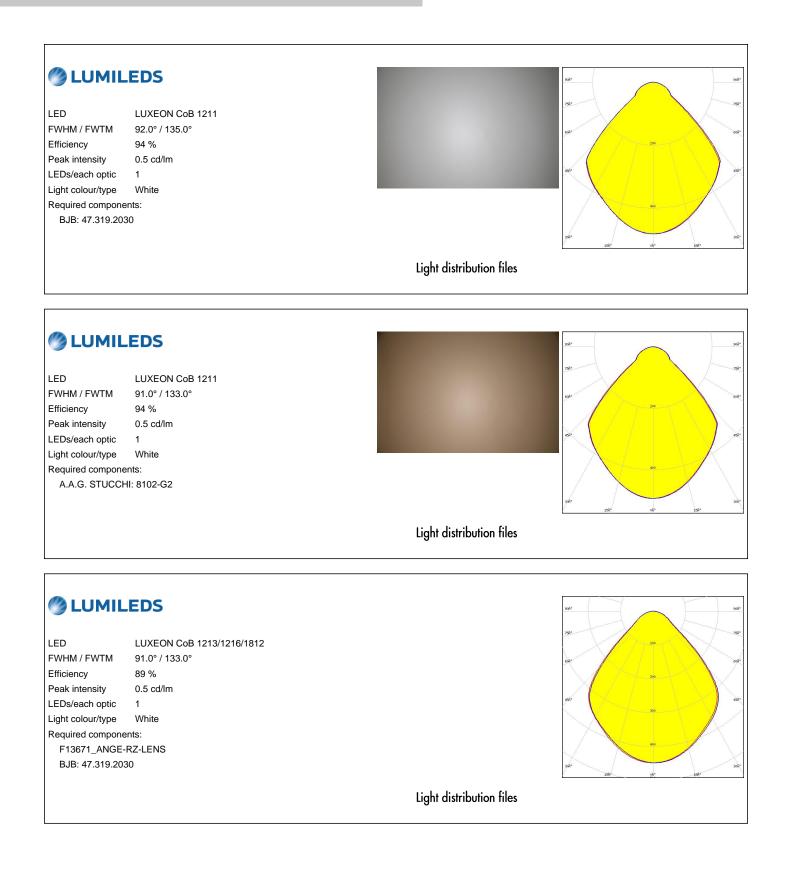

## **OPTICAL RESULTS (SIMULATED):**

| CITTIZEN<br>LED<br>FWHM / FWTM<br>Efficiency<br>Peak intensity<br>LEDs/each optic<br>Light colour/type<br>Required components: | CLU730/731/733<br>86.0° / 110.0°<br>93 %<br>0.6 cd/lm<br>1<br>White           |                          | 200                                                                                                                                                                                                                                                                                                                                                                                                                                                                                                                                                                                                                                                                                                                                                                                                                                                                                                                                                                                                                                                                                                                                                                                                                                                                                                                                                                                                                                                                                                                                                                                                                                                                                                                                                                                                                                                                                                                                                                                                                                                                                                                                                                                                                                                                                                                                                                                                                                                                                                                                                                                                                                                                                                                                                                                                                                                                                                                                                                                                                                                                                                                                                                                                                                                                                                                                                                                                                                                                                                                                                                                                                                                                                                                                                                                                                                                                                                                                                                                                                                                                                                                                                                                                                                                                                                                                                                                                                                                                                                                                                                                                                                                                                                                                                                                                                                                                                                                                                                                                                                                                                                                                                                    |
|--------------------------------------------------------------------------------------------------------------------------------|-------------------------------------------------------------------------------|--------------------------|------------------------------------------------------------------------------------------------------------------------------------------------------------------------------------------------------------------------------------------------------------------------------------------------------------------------------------------------------------------------------------------------------------------------------------------------------------------------------------------------------------------------------------------------------------------------------------------------------------------------------------------------------------------------------------------------------------------------------------------------------------------------------------------------------------------------------------------------------------------------------------------------------------------------------------------------------------------------------------------------------------------------------------------------------------------------------------------------------------------------------------------------------------------------------------------------------------------------------------------------------------------------------------------------------------------------------------------------------------------------------------------------------------------------------------------------------------------------------------------------------------------------------------------------------------------------------------------------------------------------------------------------------------------------------------------------------------------------------------------------------------------------------------------------------------------------------------------------------------------------------------------------------------------------------------------------------------------------------------------------------------------------------------------------------------------------------------------------------------------------------------------------------------------------------------------------------------------------------------------------------------------------------------------------------------------------------------------------------------------------------------------------------------------------------------------------------------------------------------------------------------------------------------------------------------------------------------------------------------------------------------------------------------------------------------------------------------------------------------------------------------------------------------------------------------------------------------------------------------------------------------------------------------------------------------------------------------------------------------------------------------------------------------------------------------------------------------------------------------------------------------------------------------------------------------------------------------------------------------------------------------------------------------------------------------------------------------------------------------------------------------------------------------------------------------------------------------------------------------------------------------------------------------------------------------------------------------------------------------------------------------------------------------------------------------------------------------------------------------------------------------------------------------------------------------------------------------------------------------------------------------------------------------------------------------------------------------------------------------------------------------------------------------------------------------------------------------------------------------------------------------------------------------------------------------------------------------------------------------------------------------------------------------------------------------------------------------------------------------------------------------------------------------------------------------------------------------------------------------------------------------------------------------------------------------------------------------------------------------------------------------------------------------------------------------------------------------------------------------------------------------------------------------------------------------------------------------------------------------------------------------------------------------------------------------------------------------------------------------------------------------------------------------------------------------------------------------------------------------------------------------------------------------------------|
| BJB: 47.319.2030                                                                                                               |                                                                               | Light distribution files |                                                                                                                                                                                                                                                                                                                                                                                                                                                                                                                                                                                                                                                                                                                                                                                                                                                                                                                                                                                                                                                                                                                                                                                                                                                                                                                                                                                                                                                                                                                                                                                                                                                                                                                                                                                                                                                                                                                                                                                                                                                                                                                                                                                                                                                                                                                                                                                                                                                                                                                                                                                                                                                                                                                                                                                                                                                                                                                                                                                                                                                                                                                                                                                                                                                                                                                                                                                                                                                                                                                                                                                                                                                                                                                                                                                                                                                                                                                                                                                                                                                                                                                                                                                                                                                                                                                                                                                                                                                                                                                                                                                                                                                                                                                                                                                                                                                                                                                                                                                                                                                                                                                                                                        |
| SAMSUN<br>LED<br>FWHM / FWTM<br>Efficiency<br>Peak intensity<br>LEDs/each optic<br>Light colour/type<br>Required components:   | LC040D / LC060D / LC080D<br>91.0° / 127.0°<br>88 %<br>0.5 cd/lm<br>1<br>White |                          | 200 <sup>4</sup> 20 |
| BJB: 47.319.2030                                                                                                               |                                                                               | Light distribution files |                                                                                                                                                                                                                                                                                                                                                                                                                                                                                                                                                                                                                                                                                                                                                                                                                                                                                                                                                                                                                                                                                                                                                                                                                                                                                                                                                                                                                                                                                                                                                                                                                                                                                                                                                                                                                                                                                                                                                                                                                                                                                                                                                                                                                                                                                                                                                                                                                                                                                                                                                                                                                                                                                                                                                                                                                                                                                                                                                                                                                                                                                                                                                                                                                                                                                                                                                                                                                                                                                                                                                                                                                                                                                                                                                                                                                                                                                                                                                                                                                                                                                                                                                                                                                                                                                                                                                                                                                                                                                                                                                                                                                                                                                                                                                                                                                                                                                                                                                                                                                                                                                                                                                                        |