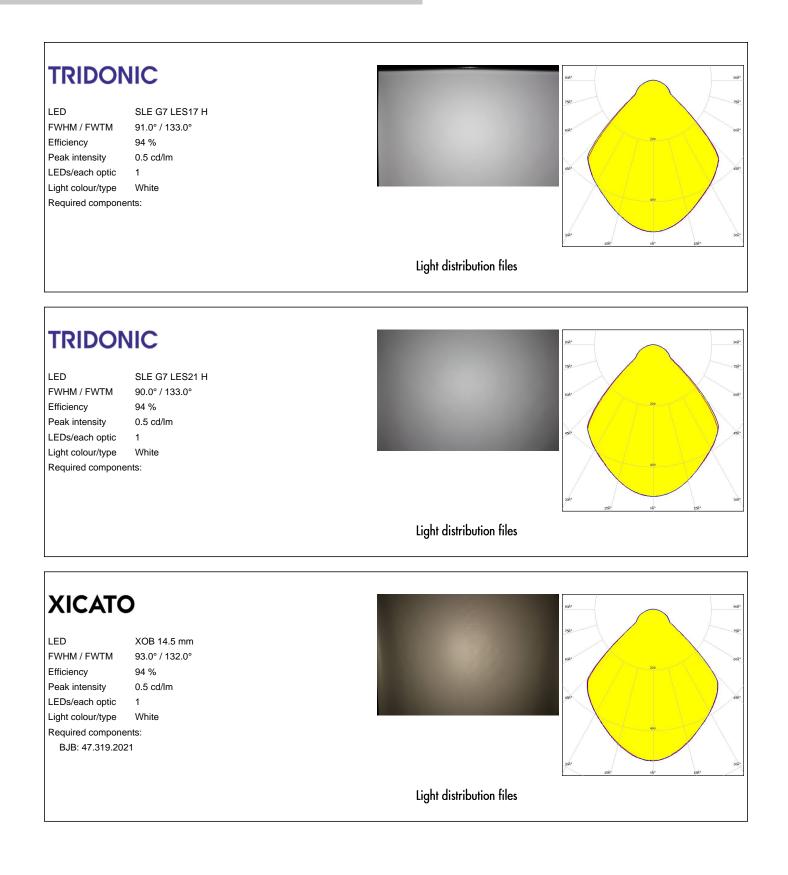

#### SAMSUNG LED LC016D / LC019D / LC026D / LC033D FWHM / FWTM 93.0° / 133.0° Efficiency 91 % Peak intensity 0.5 cd/lm LEDs/each optic 1 White Light colour/type Required components: F13671\_ANGE-RZ-LENS A.A.G. STUCCHI: 8101-G2 Light distribution files **SAMSUNG** LED LC016D / LC019D / LC026D / LC033D FWHM / FWTM 93.0° / 134.0° Efficiency 94 % Peak intensity 0.5 cd/lm LEDs/each optic 1 Light colour/type White Required components: A.A.G. STUCCHI: 8101-G2 Light distribution files SAMSUNG LED LC016D / LC019D / LC026D / LC033D FWHM / FWTM 93.0° / 133.0° Efficiency 91 % Peak intensity 0.5 cd/lm LEDs/each optic 1 Light colour/type White Required components: F13671\_ANGE-RZ-LENS BJB: 47.319.2021