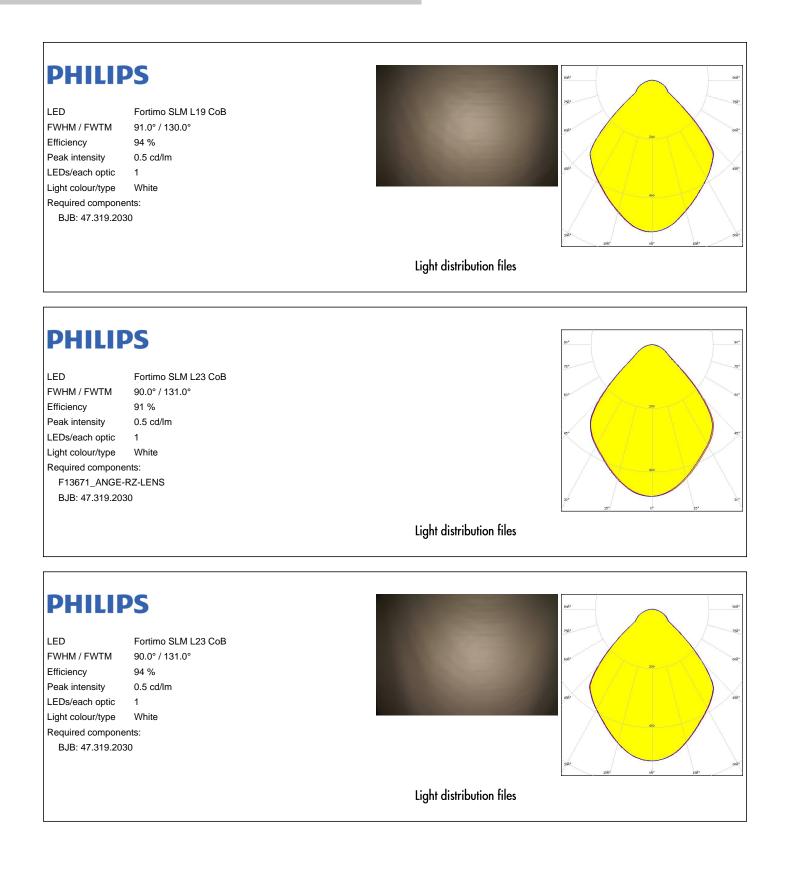

#### SAMSUNG LED LC016D / LC019D / LC026D / LC033D FWHM / FWTM 93.0° / 133.0° Efficiency 91 % Peak intensity 0.5 cd/lm LEDs/each optic 1 White Light colour/type Required components: F13671\_ANGE-RZ-LENS A.A.G. STUCCHI: 8101-G2 Light distribution files **SAMSUNG** LED LC016D / LC019D / LC026D / LC033D FWHM / FWTM 93.0° / 134.0° Efficiency 94 % Peak intensity 0.5 cd/lm LEDs/each optic 1 Light colour/type White Required components: A.A.G. STUCCHI: 8101-G2 Light distribution files SAMSUNG LED LC016D / LC019D / LC026D / LC033D FWHM / FWTM 93.0° / 133.0° Efficiency 91 % Peak intensity 0.5 cd/lm LEDs/each optic 1 Light colour/type White Required components: F13671\_ANGE-RZ-LENS BJB: 47.319.2021