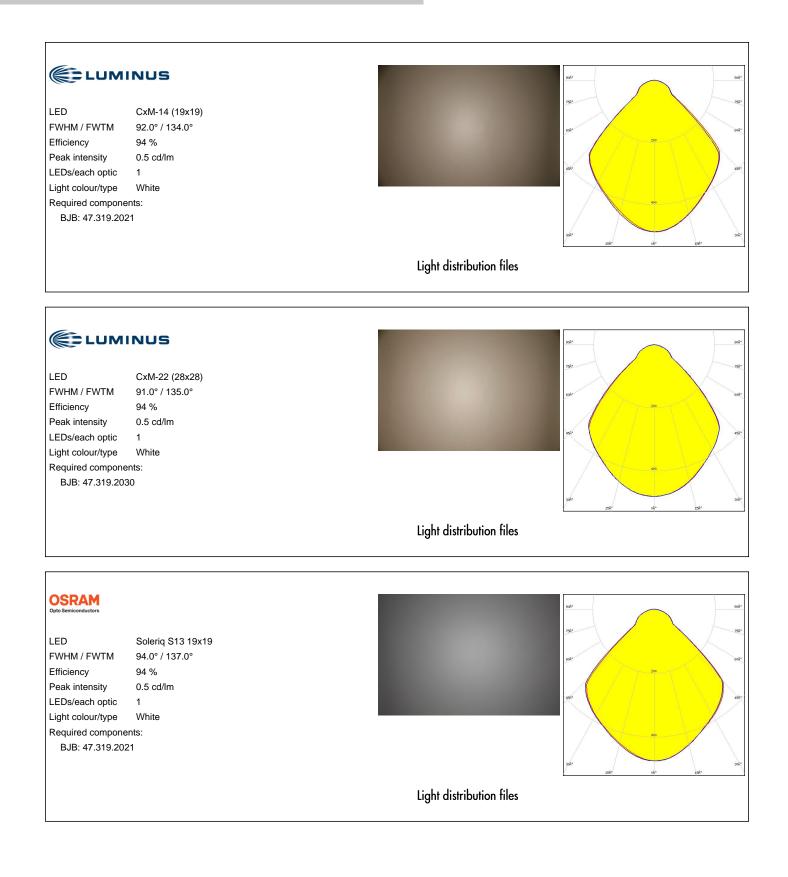

#### SAMSUNG LED LC016D / LC019D / LC026D / LC033D FWHM / FWTM 93.0° / 133.0° Efficiency 91 % Peak intensity 0.5 cd/lm LEDs/each optic 1 White Light colour/type Required components: F13671\_ANGE-RZ-LENS A.A.G. STUCCHI: 8101-G2 Light distribution files **SAMSUNG** LED LC016D / LC019D / LC026D / LC033D FWHM / FWTM 93.0° / 134.0° Efficiency 94 % Peak intensity 0.5 cd/lm LEDs/each optic 1 Light colour/type White Required components: A.A.G. STUCCHI: 8101-G2 Light distribution files SAMSUNG LED LC016D / LC019D / LC026D / LC033D FWHM / FWTM 93.0° / 133.0° Efficiency 91 % Peak intensity 0.5 cd/lm LEDs/each optic 1 Light colour/type White Required components: F13671\_ANGE-RZ-LENS BJB: 47.319.2021