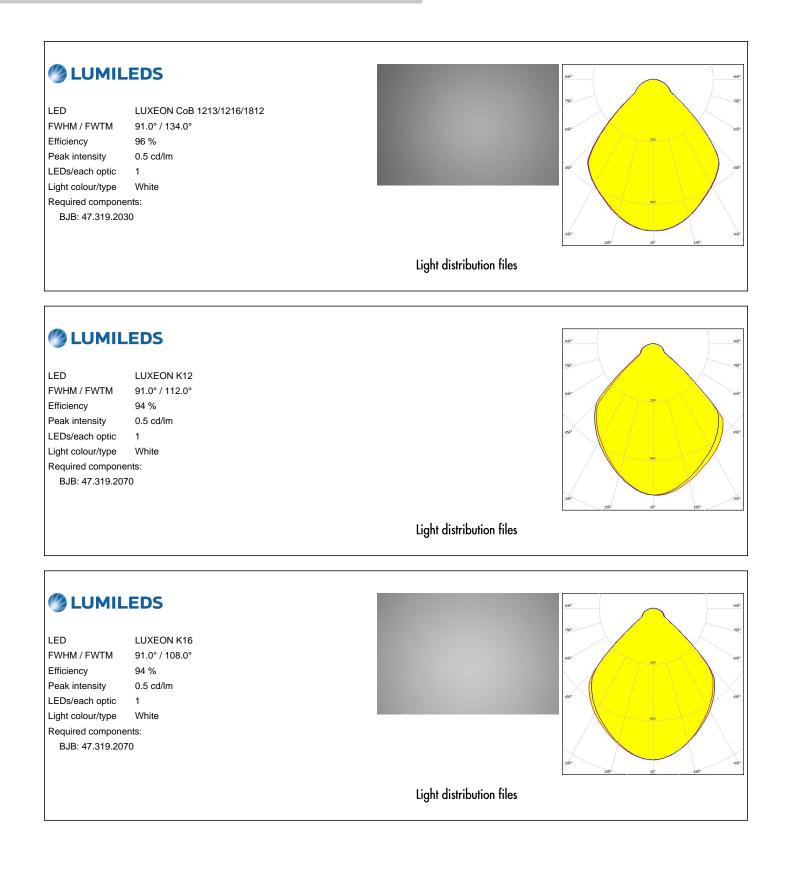

## **OPTICAL RESULTS (SIMULATED):**

| CITTIZEN<br>LED<br>FWHM / FWTM<br>Efficiency<br>Peak intensity<br>LEDs/each optic<br>Light colour/type<br>Required components: | CLU730/731/733<br>86.0° / 110.0°<br>93 %<br>0.6 cd/lm<br>1<br>White           |                          | 200                                                                                                                                                                                                                                                                                                                                                                                                                                                                                                                                                                                                                                                                                                                                                                                                                                                                                                                                                                                                                                                                                                                                                                                                                                                                                                                                                                                                                                                                                                                                                                                                                                                                                                                                                                                                                                                                                                                                                                                                                                                                                                                                                                                                                                                                                                                                                                                                                                                                                                                                                                                                                                                                                                                                                                                                                                                                                                                                                                                                                                                                                                                                                                                                                                                                                                                                                                                                                                                                                                                                                                                                                                                                                                                                                                                                                                                                                                                                                                                                                                                                                                                                                                                                                                                                                                                                                                                                                                                                                                                                                                                                                                                                                                                                                                                                                                                                                                                                                                                                                                                                                                                                                                    |
|--------------------------------------------------------------------------------------------------------------------------------|-------------------------------------------------------------------------------|--------------------------|------------------------------------------------------------------------------------------------------------------------------------------------------------------------------------------------------------------------------------------------------------------------------------------------------------------------------------------------------------------------------------------------------------------------------------------------------------------------------------------------------------------------------------------------------------------------------------------------------------------------------------------------------------------------------------------------------------------------------------------------------------------------------------------------------------------------------------------------------------------------------------------------------------------------------------------------------------------------------------------------------------------------------------------------------------------------------------------------------------------------------------------------------------------------------------------------------------------------------------------------------------------------------------------------------------------------------------------------------------------------------------------------------------------------------------------------------------------------------------------------------------------------------------------------------------------------------------------------------------------------------------------------------------------------------------------------------------------------------------------------------------------------------------------------------------------------------------------------------------------------------------------------------------------------------------------------------------------------------------------------------------------------------------------------------------------------------------------------------------------------------------------------------------------------------------------------------------------------------------------------------------------------------------------------------------------------------------------------------------------------------------------------------------------------------------------------------------------------------------------------------------------------------------------------------------------------------------------------------------------------------------------------------------------------------------------------------------------------------------------------------------------------------------------------------------------------------------------------------------------------------------------------------------------------------------------------------------------------------------------------------------------------------------------------------------------------------------------------------------------------------------------------------------------------------------------------------------------------------------------------------------------------------------------------------------------------------------------------------------------------------------------------------------------------------------------------------------------------------------------------------------------------------------------------------------------------------------------------------------------------------------------------------------------------------------------------------------------------------------------------------------------------------------------------------------------------------------------------------------------------------------------------------------------------------------------------------------------------------------------------------------------------------------------------------------------------------------------------------------------------------------------------------------------------------------------------------------------------------------------------------------------------------------------------------------------------------------------------------------------------------------------------------------------------------------------------------------------------------------------------------------------------------------------------------------------------------------------------------------------------------------------------------------------------------------------------------------------------------------------------------------------------------------------------------------------------------------------------------------------------------------------------------------------------------------------------------------------------------------------------------------------------------------------------------------------------------------------------------------------------------------------------------------------------|
| BJB: 47.319.2030                                                                                                               |                                                                               | Light distribution files |                                                                                                                                                                                                                                                                                                                                                                                                                                                                                                                                                                                                                                                                                                                                                                                                                                                                                                                                                                                                                                                                                                                                                                                                                                                                                                                                                                                                                                                                                                                                                                                                                                                                                                                                                                                                                                                                                                                                                                                                                                                                                                                                                                                                                                                                                                                                                                                                                                                                                                                                                                                                                                                                                                                                                                                                                                                                                                                                                                                                                                                                                                                                                                                                                                                                                                                                                                                                                                                                                                                                                                                                                                                                                                                                                                                                                                                                                                                                                                                                                                                                                                                                                                                                                                                                                                                                                                                                                                                                                                                                                                                                                                                                                                                                                                                                                                                                                                                                                                                                                                                                                                                                                                        |
| SAMSUN<br>LED<br>FWHM / FWTM<br>Efficiency<br>Peak intensity<br>LEDs/each optic<br>Light colour/type<br>Required components:   | LC040D / LC060D / LC080D<br>91.0° / 127.0°<br>88 %<br>0.5 cd/lm<br>1<br>White |                          | 200 <sup>4</sup> 20 |
| BJB: 47.319.2030                                                                                                               |                                                                               | Light distribution files |                                                                                                                                                                                                                                                                                                                                                                                                                                                                                                                                                                                                                                                                                                                                                                                                                                                                                                                                                                                                                                                                                                                                                                                                                                                                                                                                                                                                                                                                                                                                                                                                                                                                                                                                                                                                                                                                                                                                                                                                                                                                                                                                                                                                                                                                                                                                                                                                                                                                                                                                                                                                                                                                                                                                                                                                                                                                                                                                                                                                                                                                                                                                                                                                                                                                                                                                                                                                                                                                                                                                                                                                                                                                                                                                                                                                                                                                                                                                                                                                                                                                                                                                                                                                                                                                                                                                                                                                                                                                                                                                                                                                                                                                                                                                                                                                                                                                                                                                                                                                                                                                                                                                                                        |