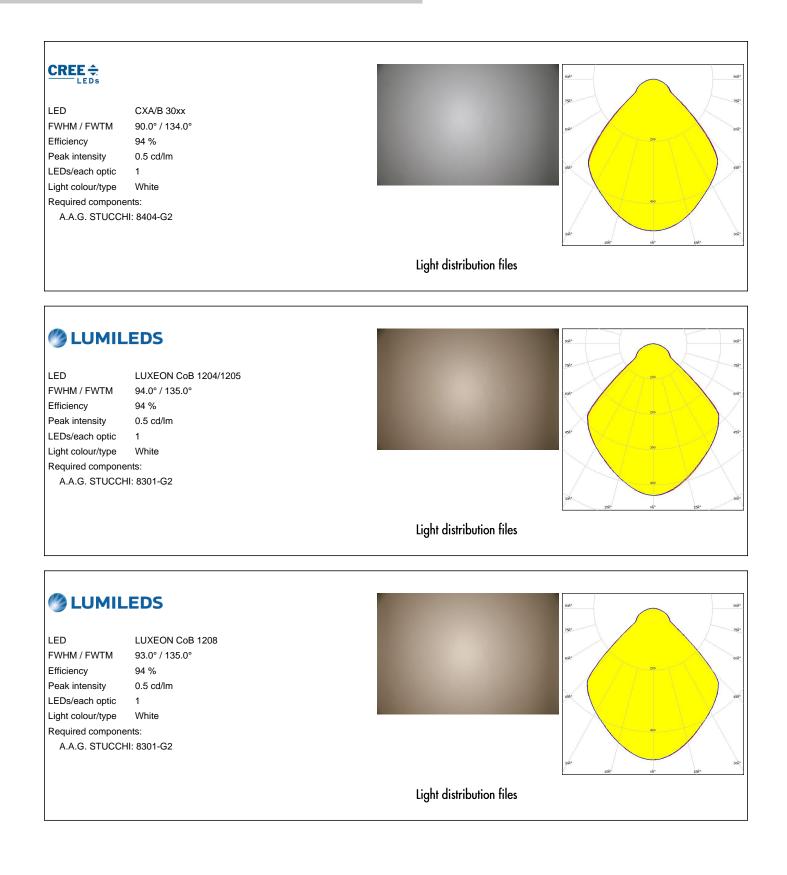

#### SAMSUNG LED LC016D / LC019D / LC026D / LC033D FWHM / FWTM 93.0° / 133.0° Efficiency 91 % Peak intensity 0.5 cd/lm LEDs/each optic 1 White Light colour/type Required components: F13671\_ANGE-RZ-LENS A.A.G. STUCCHI: 8101-G2 Light distribution files **SAMSUNG** LED LC016D / LC019D / LC026D / LC033D FWHM / FWTM 93.0° / 134.0° Efficiency 94 % Peak intensity 0.5 cd/lm LEDs/each optic 1 Light colour/type White Required components: A.A.G. STUCCHI: 8101-G2 Light distribution files SAMSUNG LED LC016D / LC019D / LC026D / LC033D FWHM / FWTM 93.0° / 133.0° Efficiency 91 % Peak intensity 0.5 cd/lm LEDs/each optic 1 Light colour/type White Required components: F13671\_ANGE-RZ-LENS BJB: 47.319.2021