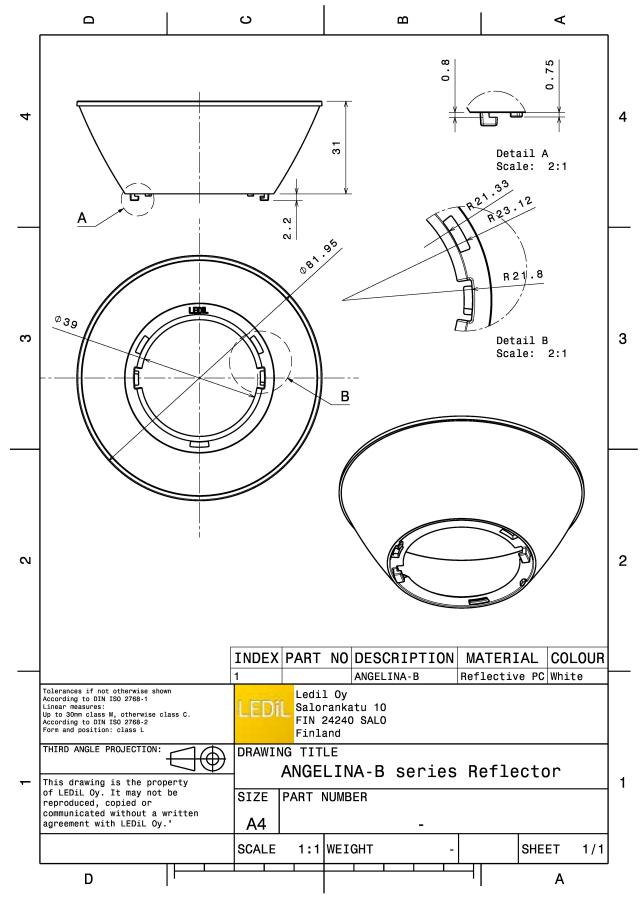

#### **SPECIFICATION:**

| Dimensions     | Ø 82.0 mm |
|----------------|-----------|
| Height         | 31 mm     |
| Fastening      | socket    |
| ROHS compliant | yes 🛈     |

#### **MATERIALS:**

| Component     | Туре      | Material | Colour | Finish | Coating |
|---------------|-----------|----------|--------|--------|---------|
| ANGELINA-XW-B | Reflector | HRPC     | white  |        |         |