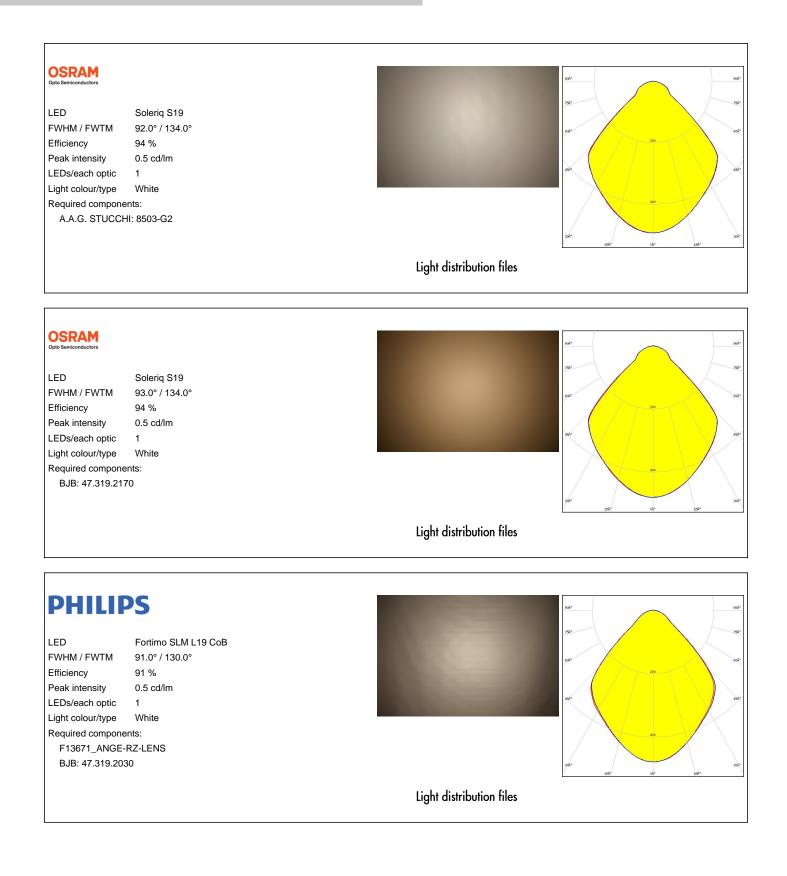

#### SAMSUNG LED LC016D / LC019D / LC026D / LC033D FWHM / FWTM 93.0° / 133.0° Efficiency 91 % Peak intensity 0.5 cd/lm LEDs/each optic 1 White Light colour/type Required components: F13671\_ANGE-RZ-LENS A.A.G. STUCCHI: 8101-G2 Light distribution files **SAMSUNG** LED LC016D / LC019D / LC026D / LC033D FWHM / FWTM 93.0° / 134.0° Efficiency 94 % Peak intensity 0.5 cd/lm LEDs/each optic 1 Light colour/type White Required components: A.A.G. STUCCHI: 8101-G2 Light distribution files SAMSUNG LED LC016D / LC019D / LC026D / LC033D FWHM / FWTM 93.0° / 133.0° Efficiency 91 % Peak intensity 0.5 cd/lm LEDs/each optic 1 Light colour/type White Required components: F13671\_ANGE-RZ-LENS BJB: 47.319.2021