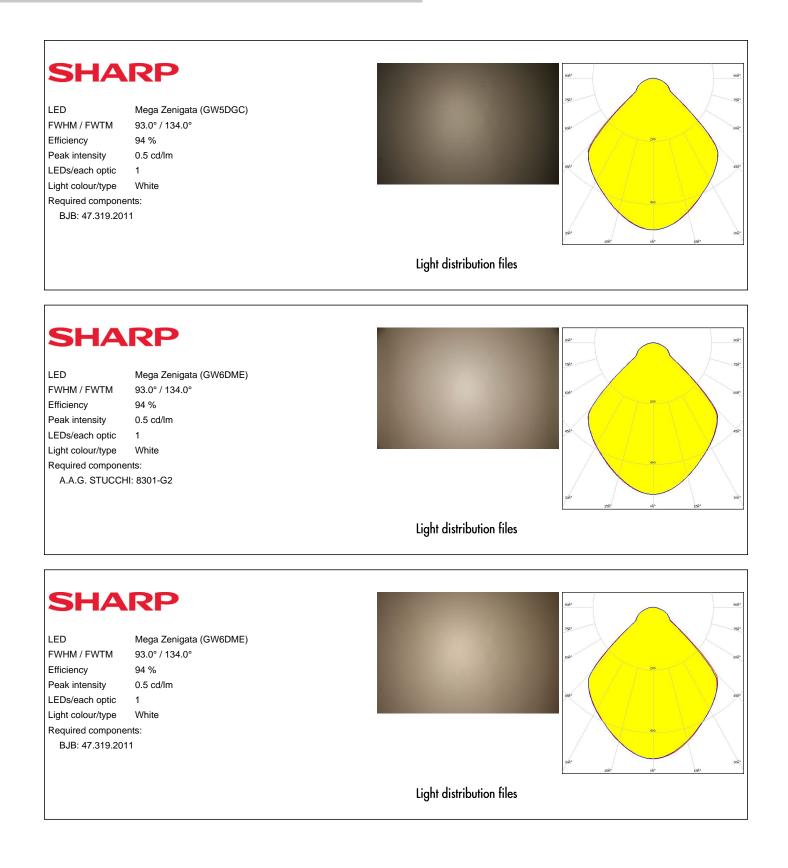

#### SAMSUNG LED LC016D / LC019D / LC026D / LC033D FWHM / FWTM 93.0° / 133.0° Efficiency 91 % Peak intensity 0.5 cd/lm LEDs/each optic 1 White Light colour/type Required components: F13671\_ANGE-RZ-LENS A.A.G. STUCCHI: 8101-G2 Light distribution files **SAMSUNG** LED LC016D / LC019D / LC026D / LC033D FWHM / FWTM 93.0° / 134.0° Efficiency 94 % Peak intensity 0.5 cd/lm LEDs/each optic 1 Light colour/type White Required components: A.A.G. STUCCHI: 8101-G2 Light distribution files SAMSUNG LED LC016D / LC019D / LC026D / LC033D FWHM / FWTM 93.0° / 133.0° Efficiency 91 % Peak intensity 0.5 cd/lm LEDs/each optic 1 Light colour/type White Required components: F13671\_ANGE-RZ-LENS BJB: 47.319.2021