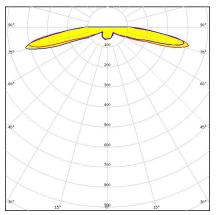

# EMMA

Ø10 mm 360° side emitting lenses for beacon lighting and up to 3535 size LED packages

Very small lens with side emitting omnidirectional light distribution.

### **GENERAL INFORMATION:**

NOTE: The typical beam angle will be changed by different color, chip size and chip position tolerance. The typical total beam angle is the full angle measured where the luminous intensity is half of the peak value.