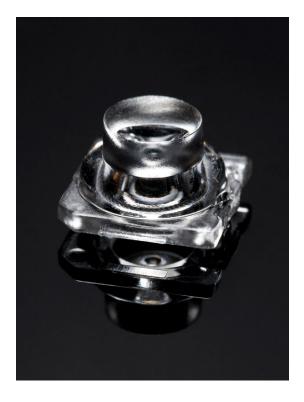

## C13055\_EMMA-360

Dimensions: 9.9 mm x 9.9 mm Height: 5.70 mm ~170° side emitter