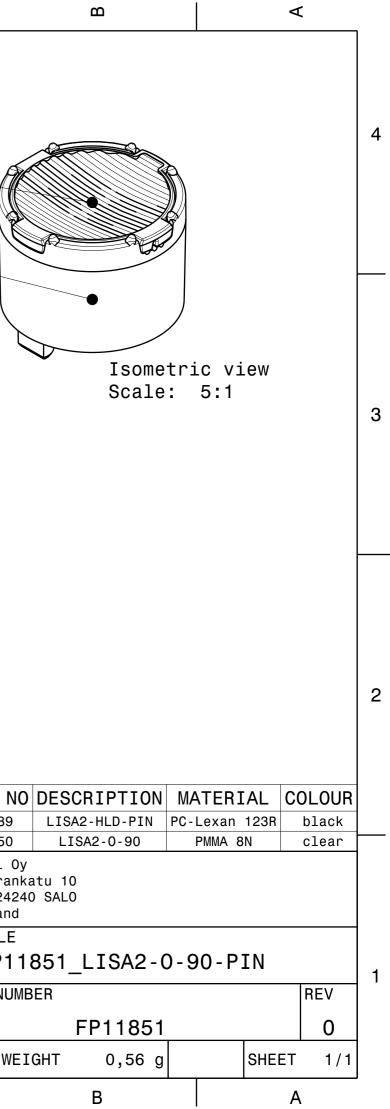

|   | Т                                                                                                             | U                       | <u> </u>                                              | ш          | Ω                                                                                                                                                                                   |                                                                                             | с                    |                 |                   |
|---|---------------------------------------------------------------------------------------------------------------|-------------------------|-------------------------------------------------------|------------|-------------------------------------------------------------------------------------------------------------------------------------------------------------------------------------|---------------------------------------------------------------------------------------------|----------------------|-----------------|-------------------|
| 4 |                                                                                                               | 6.81                    |                                                       | <u> </u>   |                                                                                                                                                                                     |                                                                                             | (2                   |                 |                   |
| 3 |                                                                                                               |                         | 0<br>1 · 5<br>1 · 5                                   |            |                                                                                                                                                                                     |                                                                                             |                      |                 |                   |
| 2 |                                                                                                               |                         |                                                       |            |                                                                                                                                                                                     |                                                                                             |                      |                 |                   |
|   |                                                                                                               |                         |                                                       |            |                                                                                                                                                                                     |                                                                                             | INDEX<br>1           | PART<br>F109    |                   |
|   |                                                                                                               | I                       | _EGEND                                                |            | Tolerances if not otherwise show<br>According to DIN ISO 2768-1<br>Linear measures:<br>Up to 30mm class F, otherwise c<br>According to DIN ISO 2768-2<br>Form and position: class K | lass M.                                                                                     | <sup>2</sup><br>LEDi | FIN 2           | 1 0<br>ran<br>242 |
|   |                                                                                                               | Inspectional dimensions | <u> </u>                                              |            | THIRD ANGLE PROJECTION:                                                                                                                                                             | Form and position: class K<br>Control for SPC marked dimensions.<br>THIRD ANGLE PROJECTION: |                      | Finla<br>NG TIT |                   |
|   | 2 See CAD file for detailed geometry information. Surface finishing markings are only shown in drawing level. |                         |                                                       | S DRAWN BY |                                                                                                                                                                                     |                                                                                             | FF                   |                 |                   |
|   | Surface finish:                                                                                               | -                       |                                                       |            | ls                                                                                                                                                                                  | 24.07.2014                                                                                  | SIZE                 | PART I          | NUN               |
|   | Finish<br>specifications:                                                                                     | -                       | -                                                     |            | CHECKED BY                                                                                                                                                                          | DATE                                                                                        | A3                   |                 |                   |
|   | LEDiL PROPRIE                                                                                                 |                         | the property of LEDiL Oy<br>nicated without a written |            |                                                                                                                                                                                     | DATE                                                                                        | SCALE                | 5:1             | WE                |
|   | Н                                                                                                             | G                       |                                                       |            |                                                                                                                                                                                     |                                                                                             |                      |                 |                   |