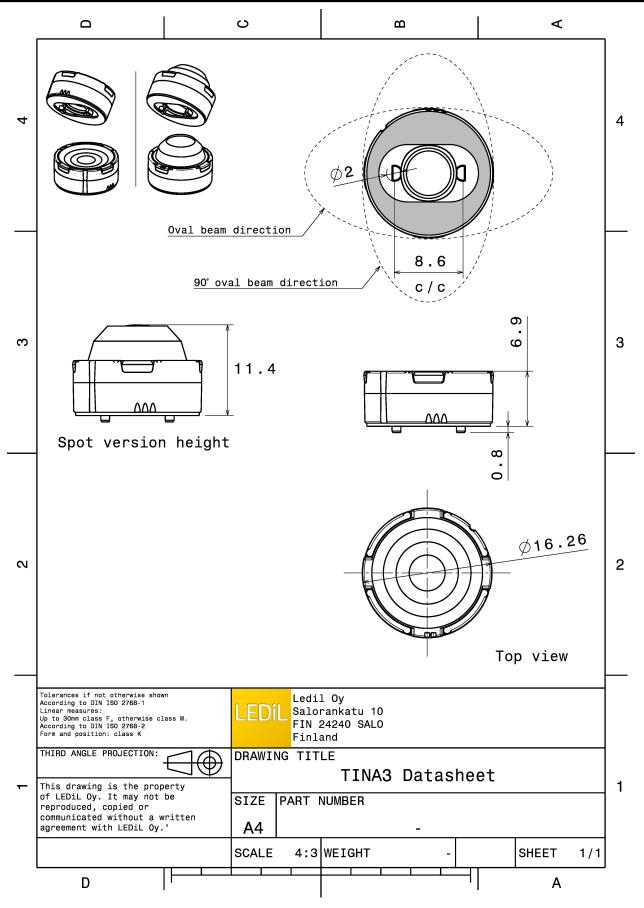

## **SPECIFICATION:**

| Dimensions     | Ø 16.1 mm |
|----------------|-----------|
| Height         | 7.3 mm    |
| Fastening      | tape      |
| ROHS compliant | yes 🛈     |