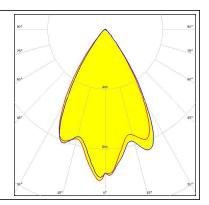

## **TINA3-WW**

~55° wide beam. Assembly with holder and installation tape.

### **GENERAL INFORMATION:**

NOTE: The typical beam angle will be changed by different color, chip size and chip position tolerance. The typical total beam angle is the full angle measured where the luminous intensity is half of the peak value.