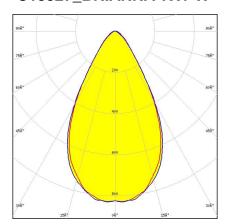

#### C18328\_BRIANNA-7X1-WW

Dimensions: 280.0 mm x 36.0 mm

Height: 13.40 mm

~75° wide beam. Variant with 7X1 lens.

#### **GENERAL INFORMATION:**

NOTE: The typical beam angle will be changed by different color, chip size and chip position tolerance. The typical total beam angle is the full angle measured where the luminous intensity is half of the peak value.