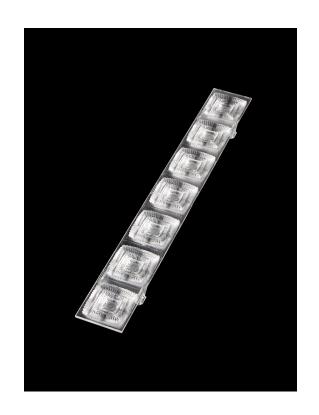

### **BRIANNA-7X1**

280 x 36 mm linear solution

#### C18328\_BRIANNA-7X1-WW

Dimensions: 280.0 mm x 36.0 mm

Height: 13.40 mm

~75° wide beam. Variant with 7X1 lens.

## C18327\_BRIANNA-7X1-W

Dimensions: 280.0 mm x 36.0 mm

Height: 13.40 mm

~60° wide beam. Variant with 7X1 lens.