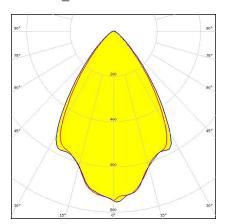

## C18327\_BRIANNA-7X1-W

Dimensions: 280.0 mm x 36.0 mm

Height: 13.40 mm

~60° wide beam. Variant with 7X1 lens.

#### **GENERAL INFORMATION:**

NOTE: The typical beam angle will be changed by different color, chip size and chip position tolerance. The typical total beam angle is the full angle measured where the luminous intensity is half of the peak value.