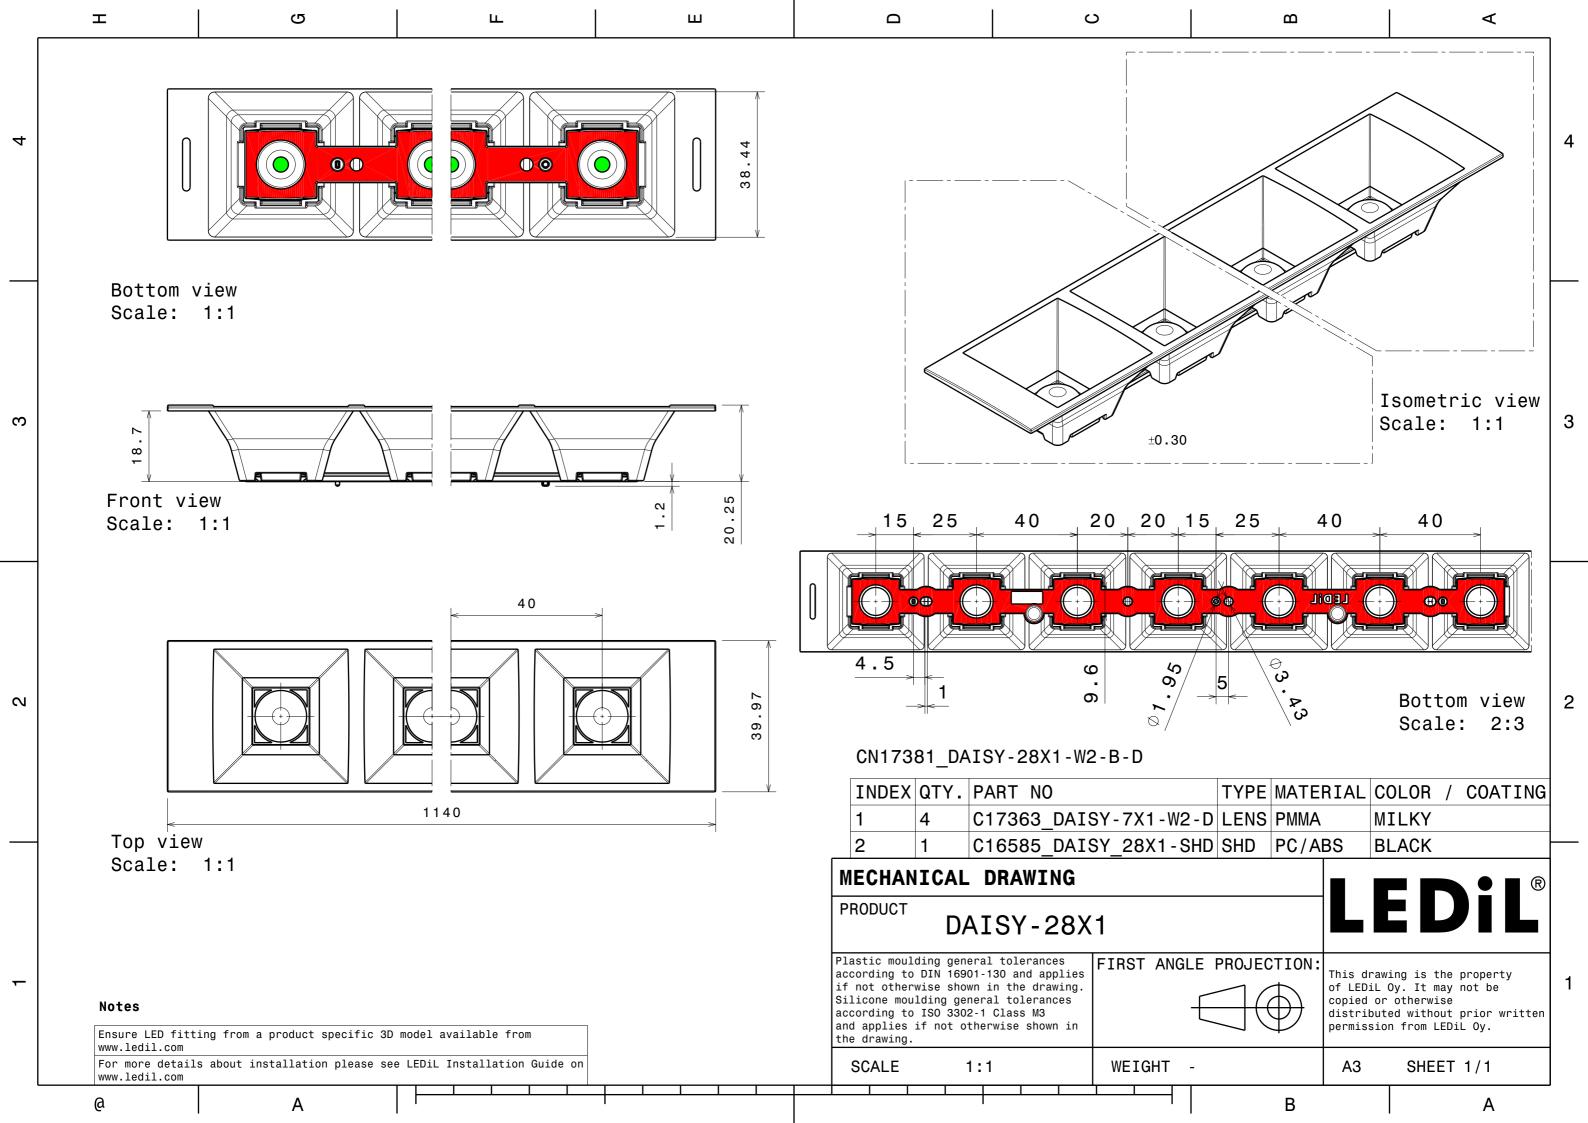

| ш                                              |                                       | A                                                                         |                         |   |
|------------------------------------------------|---------------------------------------|---------------------------------------------------------------------------|-------------------------|---|
| rent LED combinations<br>ing in clusters 0.2mm |                                       |                                                                           |                         | 4 |
|                                                | 0 0                                   |                                                                           |                         |   |
| X 5050                                         |                                       |                                                                           | J                       |   |
|                                                | 0 0                                   |                                                                           |                         | 3 |
| X 5630                                         |                                       |                                                                           |                         |   |
|                                                | 0 0                                   | 8                                                                         |                         |   |
| ( 2835                                         |                                       |                                                                           |                         | 2 |
| B-D                                            |                                       |                                                                           |                         |   |
| TYPE MATER<br>D LENS PMMA<br>D SHD PC/AB       | M                                     | ILKY                                                                      | COATING                 |   |
| )  SHD  PC/AB                                  |                                       |                                                                           |                         |   |
| E PROJECTION:                                  | of LEDiL (<br>copied or<br>distribut) | ing is the p<br>Dy. It may r<br>otherwise<br>ed without p<br>n from LEDil | not be<br>orior written | 1 |
|                                                | A3                                    | SHEET                                                                     | 1/1                     |   |
| В                                              |                                       |                                                                           | А                       |   |