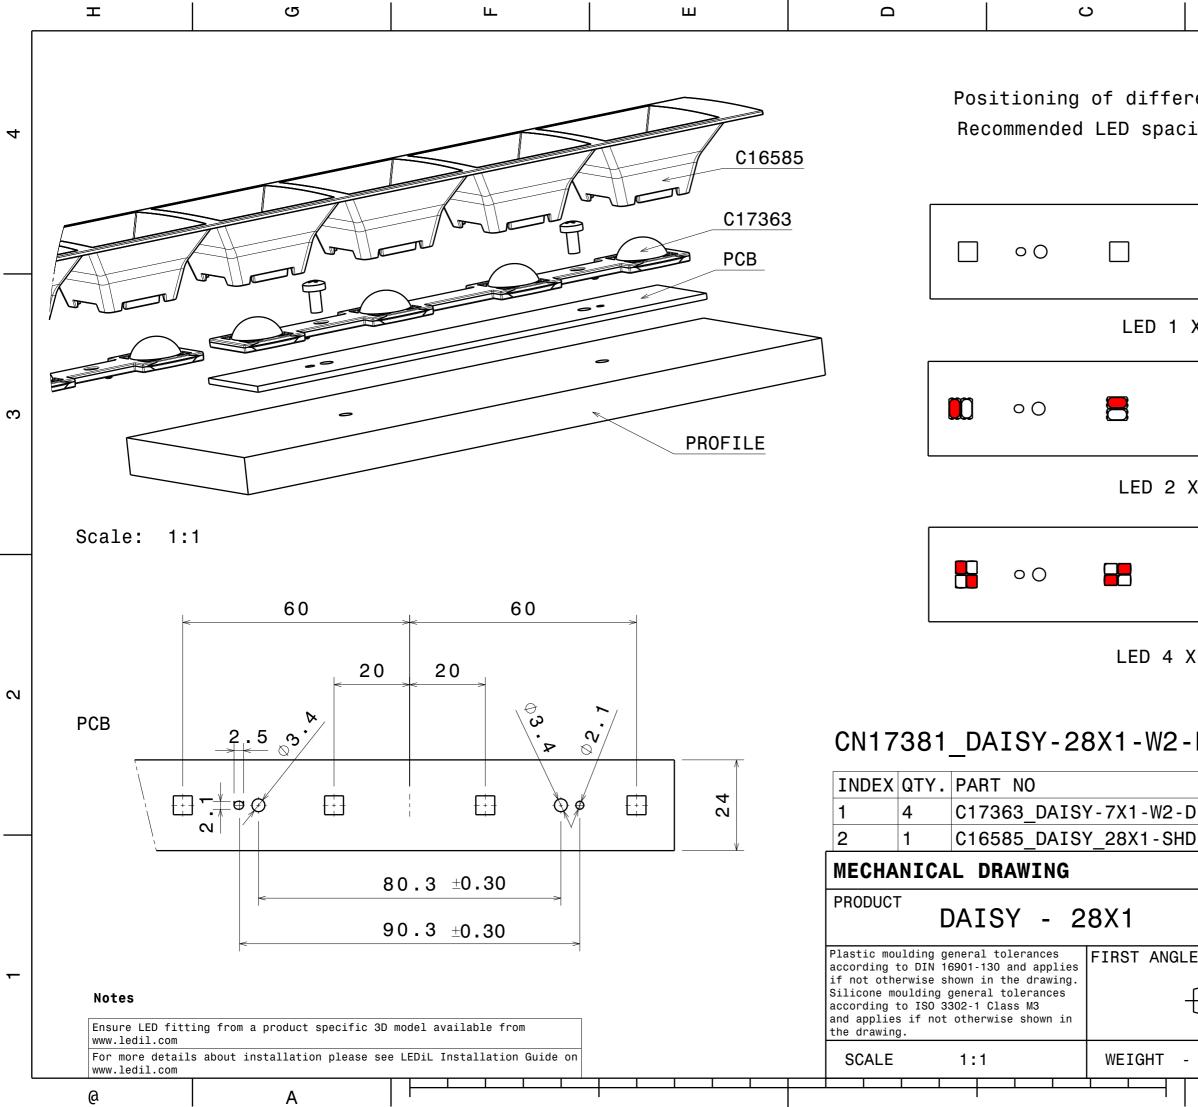

| ш                                              |                                       | A                                                                         |                         |   |
|------------------------------------------------|---------------------------------------|---------------------------------------------------------------------------|-------------------------|---|
| rent LED combinations<br>ing in clusters 0.2mm |                                       |                                                                           |                         | 4 |
|                                                | 0 0                                   |                                                                           |                         |   |
| X 5050                                         |                                       |                                                                           | J                       |   |
|                                                | 0 0                                   |                                                                           |                         | 3 |
| X 5630                                         |                                       |                                                                           |                         |   |
|                                                | 0 0                                   | 8                                                                         |                         |   |
| ( 2835                                         |                                       |                                                                           |                         | 2 |
| B-D                                            |                                       |                                                                           |                         |   |
| TYPE MATER<br>D LENS PMMA<br>D SHD PC/AB       | M                                     | ILKY                                                                      | COATING                 |   |
| )  SHD  PC/AB                                  |                                       |                                                                           |                         |   |
| E PROJECTION:                                  | of LEDiL (<br>copied or<br>distribut) | ing is the p<br>Dy. It may r<br>otherwise<br>ed without p<br>n from LEDil | not be<br>orior written | 1 |
|                                                | A3                                    | SHEET                                                                     | 1/1                     |   |
| В                                              |                                       |                                                                           | А                       |   |