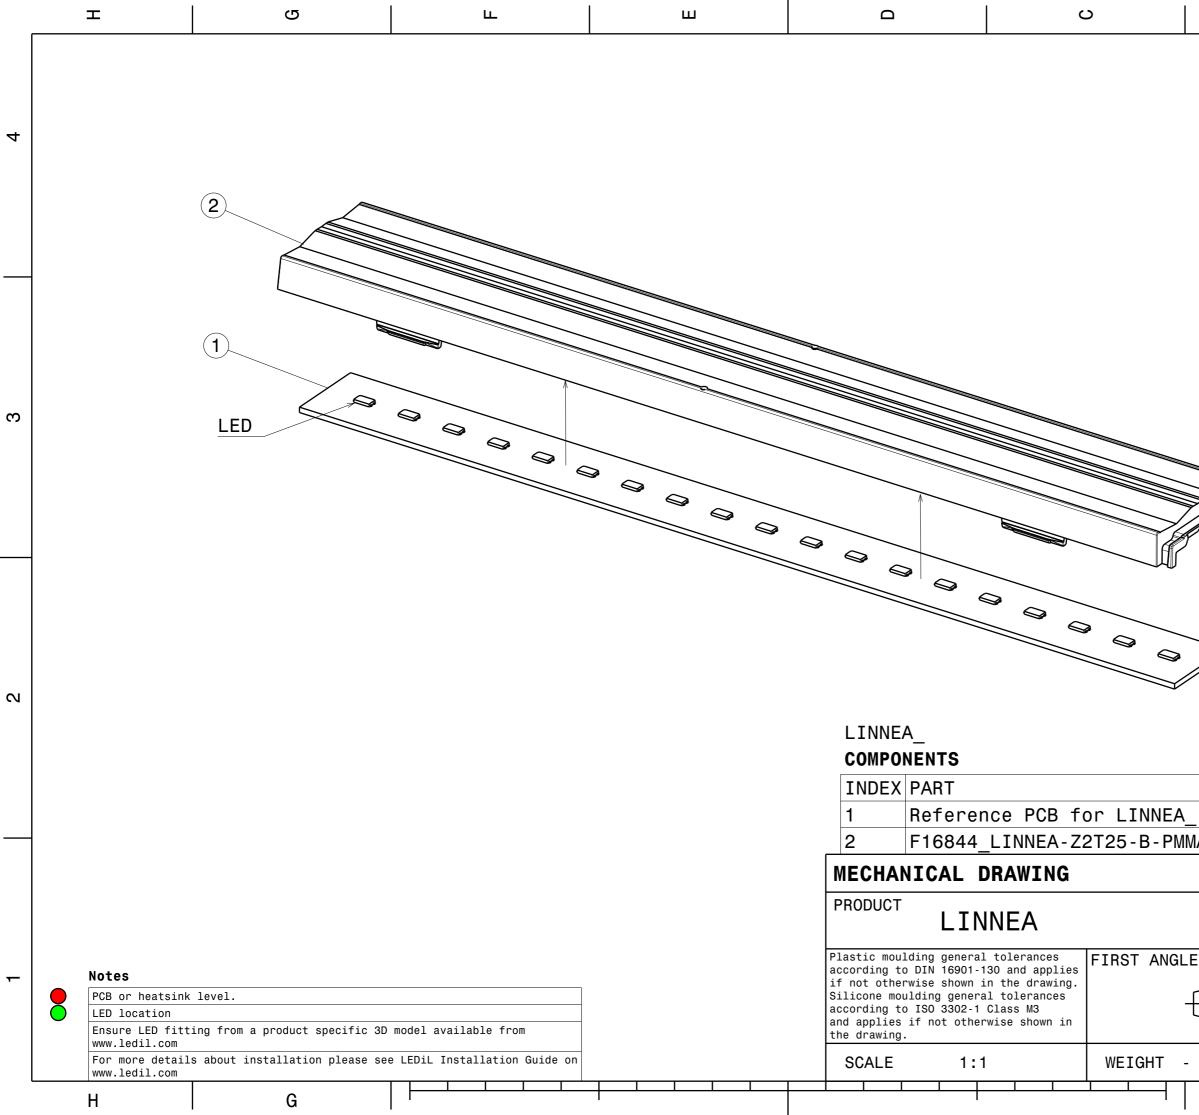

|                                                                                                                                                                                             | В   | ۲                                                                                   |   |
|---------------------------------------------------------------------------------------------------------------------------------------------------------------------------------------------|-----|-------------------------------------------------------------------------------------|---|
| 2<br>TYPE MATERIAL COLOR / COATING<br>Steel<br>MA PMMA                                                                                                                                      |     |