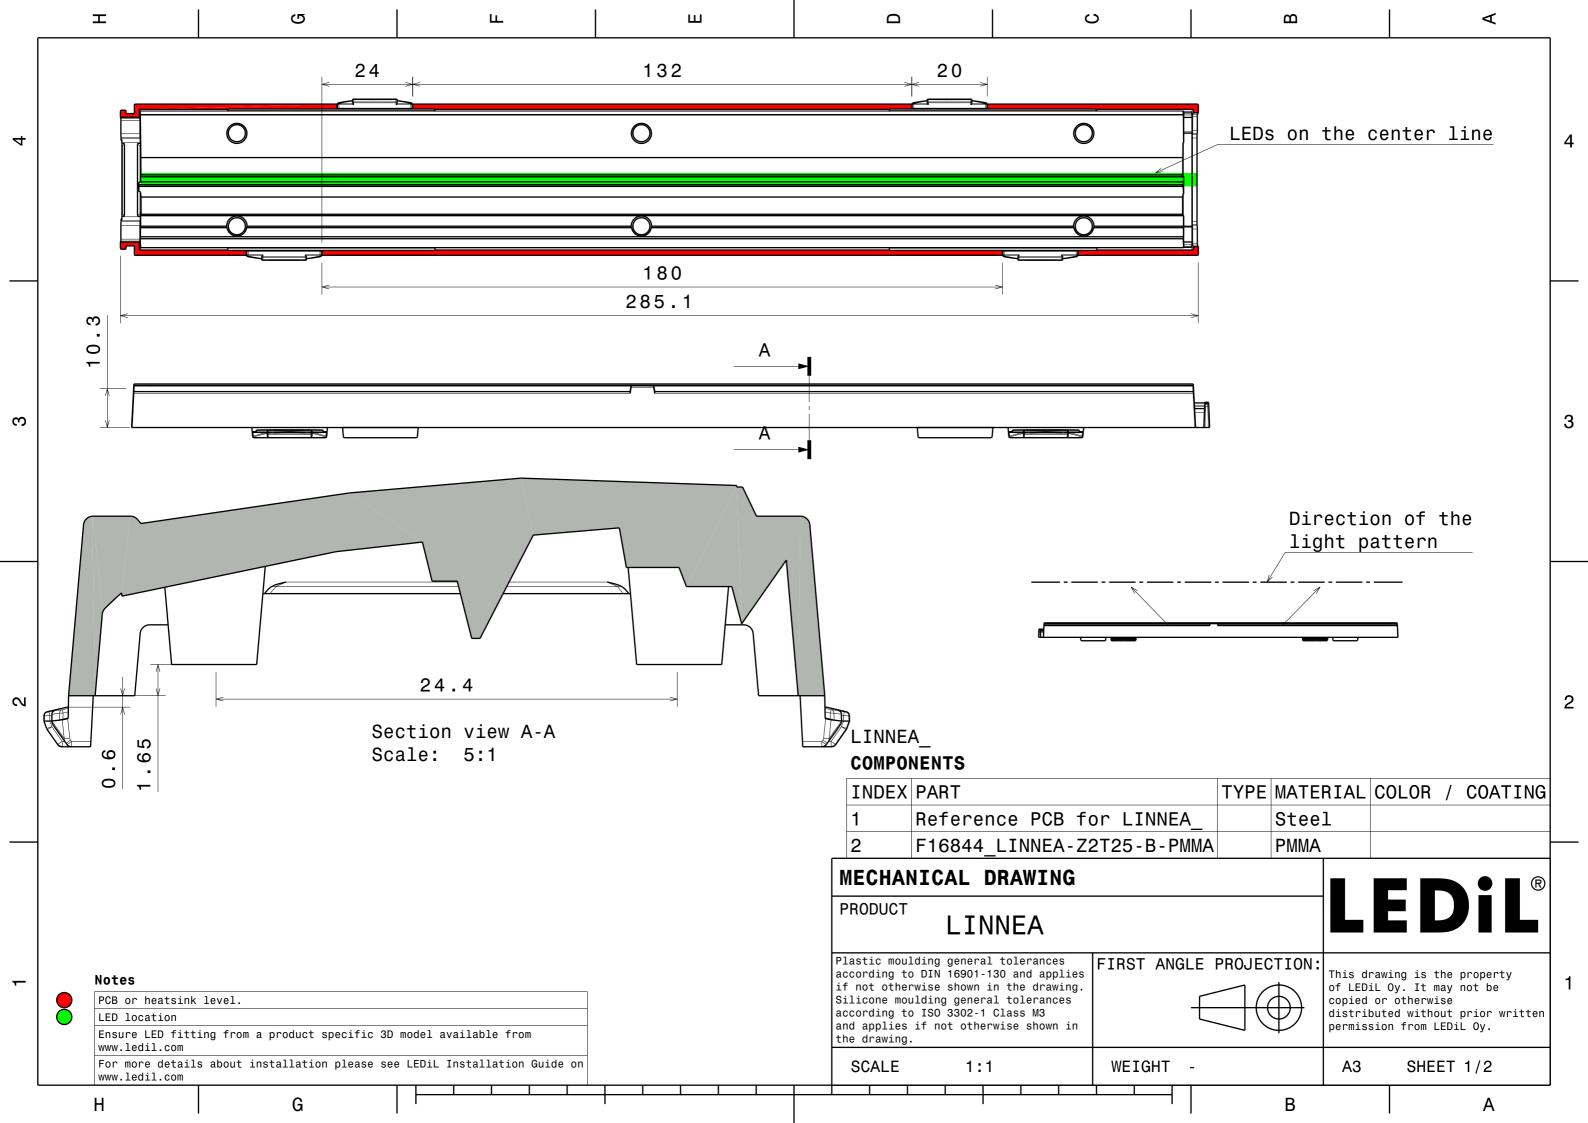

|     |                                                                                     | 3 |
|                                                                                                                                                                                             | Ste | LOR / COATING                                                                       | 2 |
| E PROJECTION:<br>This drawing is the property<br>of LEDiL 0y. It may not be<br>copied or otherwise<br>distributed without prior written<br>permission from LEDiL 0y.<br>A3 SHEET 2/2<br>B A |     | . It may not be<br>therwise<br>without prior written<br>from LEDiL Oy.<br>SHEET 2/2 | 1 |