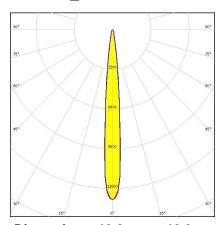

#### **C11347\_REGINA**

Dimensions: 19.0 mm x 19.0 mm

Height: 15.30 mm ~9° spot beam

#### **GENERAL INFORMATION:**

NOTE: The typical beam angle will be changed by different color, chip size and chip position tolerance. The typical total beam angle is the full angle measured where the luminous intensity is half of the peak value.