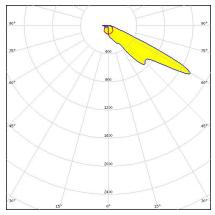

### C19755\_SPORT-SQ-SC2-FT6

Dimensions: 28.4 mm x 29.4 mm

Height: 14.72 mm

Narrow forward throw beam with optimised cut-off for high masts.

### **GENERAL INFORMATION:**

NOTE: The typical beam angle will be changed by different color, chip size and chip position tolerance. The typical total beam angle is the full angle measured where the luminous intensity is half of the peak value.