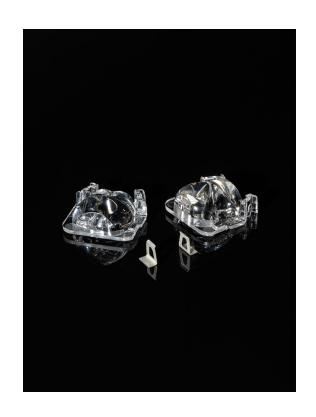

### C19755\_SPORT-SQ-SC2-FT6

Dimensions: 28.4 mm x 29.4 mm

Height: 14.72 mm

Narrow forward throw beam with optimised cut-off for high masts.