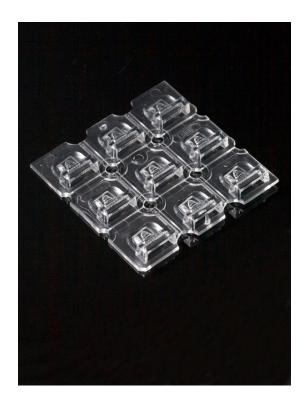

# STRADELLA-9

### 50 x 50 mm 9 lens array

#### C15058\_STRADELLA-9-AT

### Dimensions: 49.5 mm x 49.5 mm Height: 5.40 mm

Short IESNA Type II beam for narrow roads or high poles with extremely low glare