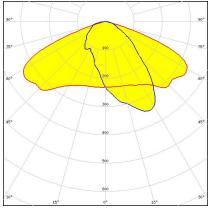

### Dimensions: 49.5 mm x 49.5 mm Height: 5.40 mm

Short IESNA Type II beam for narrow roads or high poles with extremely low glare

## **GENERAL INFORMATION:**

NOTE: The typical beam angle will be changed by different color, chip size and chip position tolerance. The typical total beam angle is the full angle measured where the luminous intensity is half of the peak value.