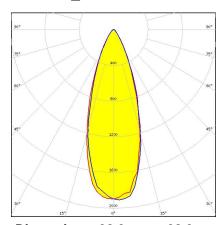

# PRODUCT FAMILY DATASHEET TAMPA

# **TAMPA**

Ø38 mm 7 lens array for up to 3535 size LED packages

TAMPA is a compact and high density lens array family for applications requiring a high lumen output.



# **PRODUCTS:**

## C10586\_NIS83-MX-7-WW



Dimensions: 38.0 mm x 38.0 mm

Height: 11.40 mm ~55° wide beam

C10373\_NIS83-MX-7-M



Dimensions: 38.0 mm x 38.0 mm

Height: 11.40 mm ~20° medium beam

C10585\_NIS83-MX-7-W



Dimensions: 38.0 mm x 38.0 mm

Height: 11.40 mm ~35° wide beam



# PRODUCT FAMILY DATASHEET TAMPA

#### **GENERAL INFORMATION:**

NOTE: The typical beam angle will be changed by different color, chip size and chip position tolerance. The typical total beam angle is the full angle measured where the luminous intensity is half of the peak value.

#### **MATERIALS:**

As part of our continuous research and improvement processes, and to ensure the best possible quality and availability of our products, LEDiL reserves the right to change material grades without notice.

### PRODUCT DATA USER AGREEMENT AND DISCLAIMER:

The measured data in the provided downloadable LEDiL Product Datasheets and Mechanical 2D-Drawings is rounded and provided as reference for planning. LEDiL Oy's optical specifi