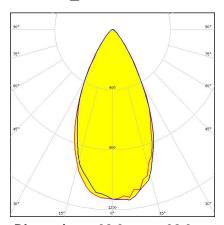

## C10586\_NIS83-MX-7-WW

Dimensions: 38.0 mm x 38.0 mm

Height: 11.40 mm ~55° wide beam

C10373\_NIS83-MX-7-M

Dimensions: 38.0 mm x 38.0 mm

Height: 11.40 mm ~20° medium beam

C10585\_NIS83-MX-7-W

Dimensions: 38.0 mm x 38.0 mm