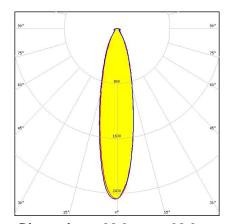

## C10586\_NIS83-MX-7-WW

Dimensions: 38.0 mm x 38.0 mm

Height: 11.40 mm ~55° wide beam

C10373\_NIS83-MX-7-M

Dimensions: 38.0 mm x 38.0 mm

Height: 11.40 mm ~20° medium beam

C10585\_NIS83-MX-7-W

Dimensions: 38.0 mm x 38.0 mm