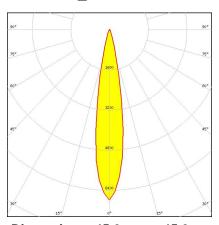

# CP12090\_VENLA-S-IRIS

Dimensions: 45.0 mm x 45.0 mm

Height: 27.20 mm

~18° spot beam. Assembly with

holder.

#### **GENERAL INFORMATION:**

NOTE: The typical beam angle will be changed by different color, chip size and chip position tolerance. The typical total beam angle is the full angle measured where the luminous intensity is half of the peak value.