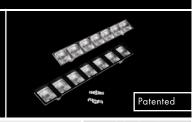

## Easy and cost-efficient lens fastening SOLDER-CLIP-2

#### No shelf-time limit

Can be stored indefinitely without degradation.

#### Simple installation

Just press in place. Chemical-free installations.

#### Precision

Ensure precise lens alignment and positioning.

#### Automation-ready

Allow usage of pick-and-place machines.

#### Cost-effective

Save time and money in production.

#### Secure

Tested according to IEC 60598-1:2014 for rough-service luminaires.

Optimised for automated assembly, designed for versatility and efficiency