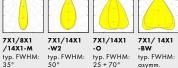

## LIANNA

Best efficacy | Best BOM | Best power range | Low UGR | 1P65 | Up to 8 ft

typ. FWHM:

typ. FWHM:

typ. FWHM:

typ. FWHM:

Premium Dark Light

for unobtrusive, discreet lighting designs

BRIANNA

Beautiful Bright Light

for comfortable lighting from any angle

Low UGR | Human centric lighting | The same platform

typ. FWHM: 35°

typ. FWHM: asymm.

-ZT25

typ. FWHM:

typ. FWHM:

XXX = 1X1, 4X1, 7X1, 8X1, 14X1, 28X1 or 2X2

typ. FWHM: 80°