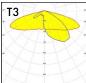

BRIANNA

Beautiful Bright Light

for comfortable lighting from any angle

Low UGR | Human centric lighting | The same platform

typ. FWHM: 35°

typ. FWHM: asymm.

-ZT25

typ. FWHM: