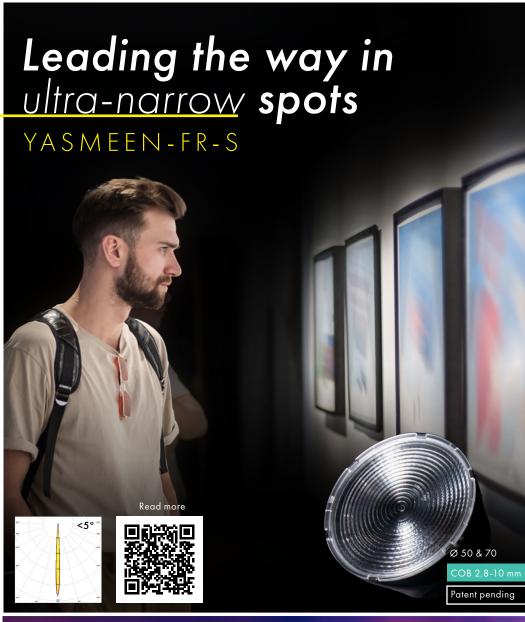

## LEDiL













Illuminate with elegance















COB 4-22 mi

ь .



The information contained herein is the property of LEDiL Oy, Joensuunkatu 7, FI-24100 SALO, Finland, and is subject to change without prior notice. Please visit www. ledil.com for additional information, such as the latest photometric files, 3D mechanical models, and application notes relating to handling, gluing and taping.



# Redefining linear lighting excellence

## LIANNA

Best efficacy | Best BOM | Best power range | Low UGR | 1P65 | Up to 8 ft





typ. FWHM:



typ. FWHM:



typ. FWHM:





typ. FWHM:









Premium Dark Light

for unobtrusive, discreet lighting designs

BRIANNA

Beautiful Bright Light

for comfortable lighting from any angle

Low UGR | Human centric lighting | The same platform