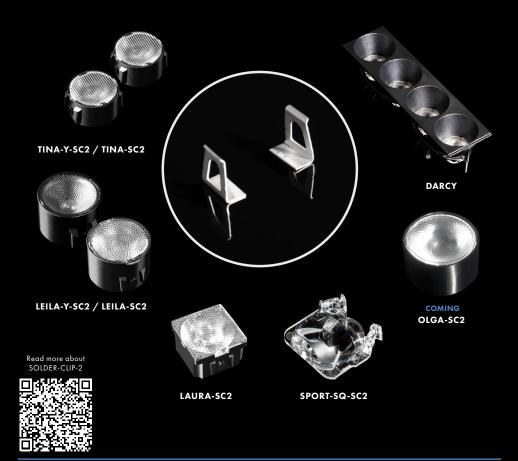

## Easy and cost-efficient lens fastening SOLDER-CLIP-2

#### Secure

Tested according to IEC 60598-1:2014 for rough-service luminaires.

Optimised for automated assembly, designed for versatility and efficiency

### SPORT-SQ-SC2