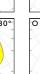

## LIANNA

Best efficacy | Best BOM | Best power range | Low UGR | 1P65 | Up to 8 ft

typ. FWHM:

typ. FWHM:

typ. FWHM:

typ. FWHM:

Premium Dark Light

for unobtrusive, discreet lighting designs