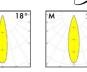

## LIANNA

Best efficacy | Best BOM | Best power range | Low UGR | 1P65 | Up to 8 ft

typ. FWHM:

typ. FWHM:

typ. FWHM:

typ. FWHM:

Premium Dark Light

for unobtrusive, discreet lighting designs