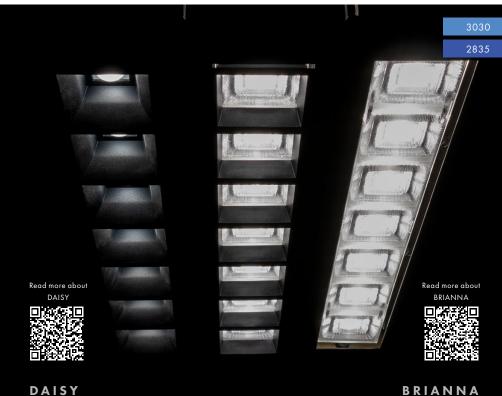

## LIANNA

Best efficacy | Best BOM | Best power range | Low UGR | 1P65 | Up to 8 ft

typ. FWHM:

typ. FWHM:

typ. FWHM:

typ. FWHM:

Premium Dark Light

for unobtrusive, discreet lighting designs

BRIANNA

Beautiful Bright Light

for comfortable lighting from any angle

Low UGR | Human centric lighting | The same platform

typ. FWHM: 35°

typ. FWHM: asymm.

-ZT25

typ. FWHM: