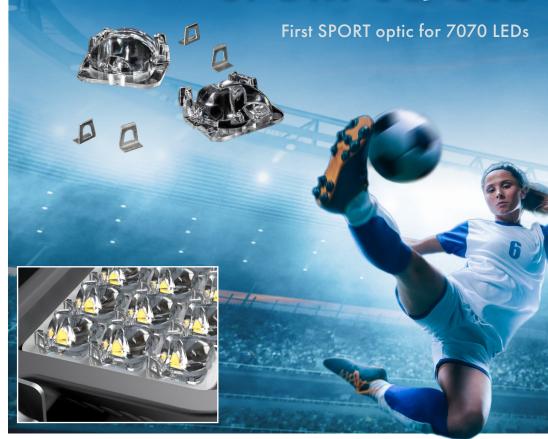

### SPORT-SQ-SC2

#### SPORT family

Game changing, low glare optic for all types of sports lighting

SQ-SC2 | 30 x 30 mm

● IP-24 | 173 x 71.4 mm

The information contained herein is the property of LEDiL Oy, Joensuunkatu 7, FI-24100 SALO, Finland, and is subject to change without prior notice. Please visit www ledil.com for additional information, such as the latest photometric files, 3D mechanical models, and application notes relating to handling, gluing and taping.