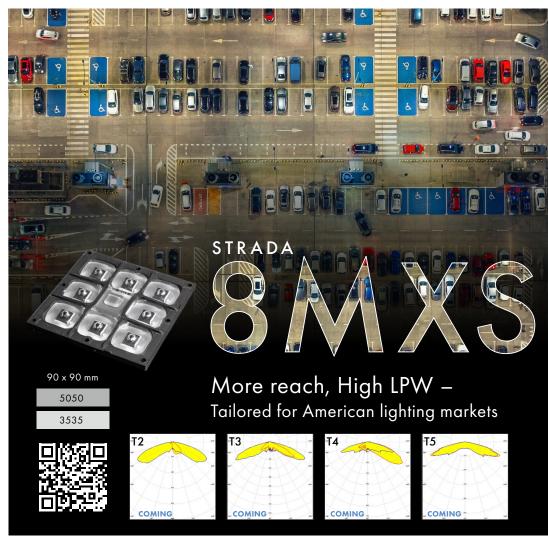

Highly powerful and efficient linear platform

Extremely precise elliptical beam for wide coverage and reach

321 x 81 mm

high-power LEDs

321 x 81 mm

3535

Subscribe to LEDiL newsletter to get latest news about product launches and reference cases www.ledil.com/subscribe