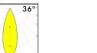

Highly powerful and efficient linear platform

Extremely precise elliptical beam for wide coverage and reach

321 x 81 mm

high-power LEDs

321 x 81 mm

3535

Subscribe to LEDiL newsletter to get latest news about product launches and reference cases www.ledil.com/subscribe