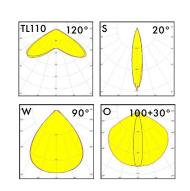

## LIANNA

Best efficacy | Best BOM | Best power range | Low UGR | 1P65 | Up to 8 ft

typ. FWHM:

typ. FWHM:

typ. FWHM:

typ. FWHM:

Premium Dark Light

for unobtrusive, discreet lighting designs

BRIANNA

Beautiful Bright Light

for comfortable lighting from any angle

Low UGR | Human centric lighting | The same platform

typ. FWHM: 35°

typ. FWHM: asymm.

-ZT25

typ. FWHM: