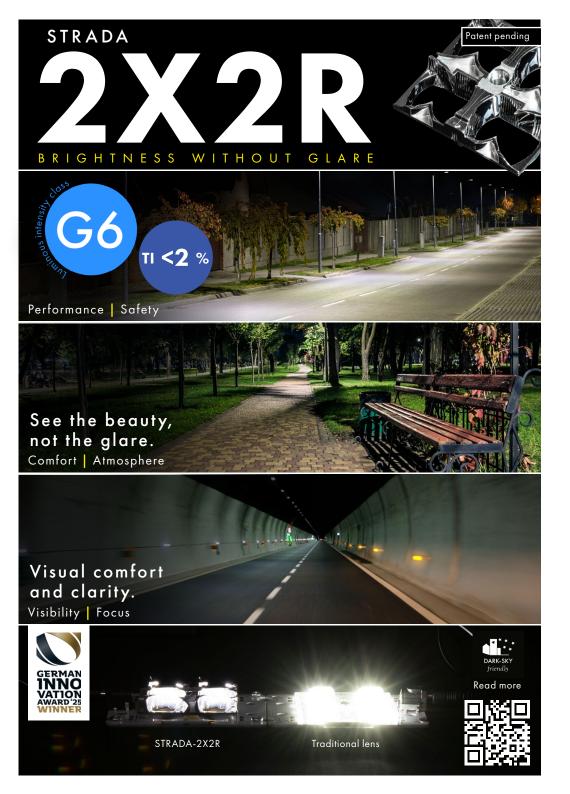

STRADA-2X3-5050

## Versatile and cost efficient lenses for 5050 LEDs

50 x 50 mm 5050 3535

Limitless colours and endless possibilities for robust outdoor lighting

Go to www.ledil.com for LED specific values and product datasheets