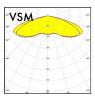

## LIANNA

Best efficacy | Best BOM | Best power range | Low UGR | 1P65 | Up to 8 ft

typ. FWHM:

typ. FWHM:

typ. FWHM:

typ. FWHM:

Premium Dark Light

for unobtrusive, discreet lighting designs