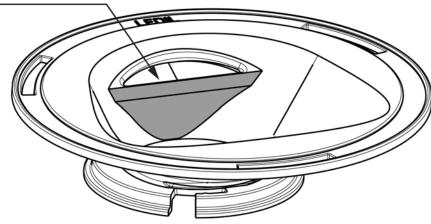

## PRODUCT CHANGE NOTIFICATION

| Date:<br>PCN: | October 29, 2013<br>PCN LEDIL 88                                                                                                                                                                                                                                       |
|---------------|------------------------------------------------------------------------------------------------------------------------------------------------------------------------------------------------------------------------------------------------------------------------|
| Subject:      | Product modification                                                                                                                                                                                                                                                   |
| Description:  | LEDiL Oy has optimized the design of LENA-WAS family of reflectors. With<br>these optimizations, we have been able to achieve better uniformity and<br>cleaner beam pattern. These modifications don't have any effect on the<br>mechanical features of the reflector. |
| Time line:    | This change is valid immediately.                                                                                                                                                                                                                                      |
| Changes:      | Indicated surface has been roughened.                                                                                                                                                                                                                                  |
|               | Modified surface                                                                                                                                                                                                                                                       |