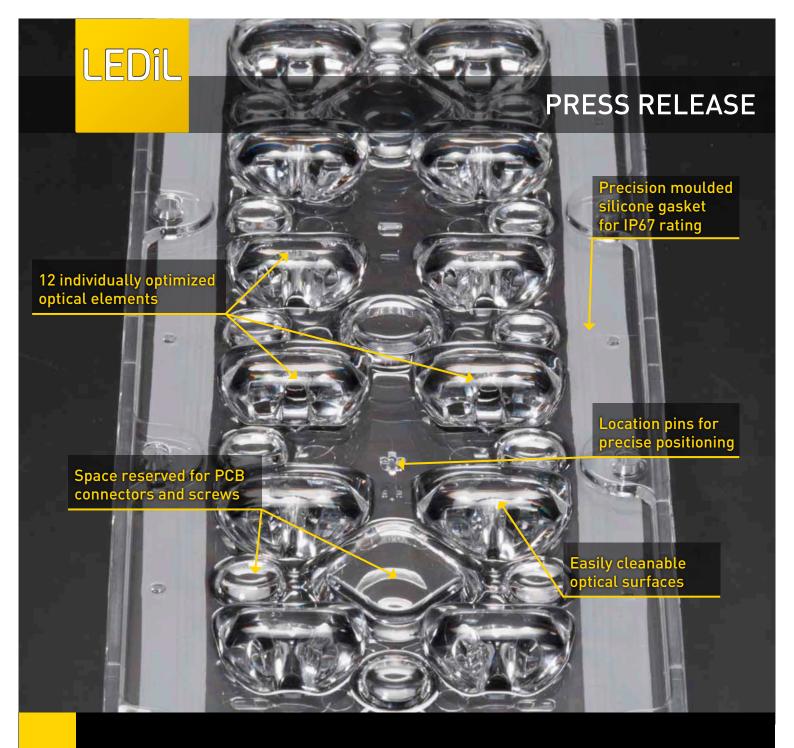

## One Optics Does it All

LEDiL's newest STRADA street lighting optic is designed for peak optical performance, ease of installation and protection from dirt and water. STRADA-IP-2X6-DWC is a precision-engineered 12-position lens array with a tilted beam to direct light efficiently to the roadway surface. The integral silicone gasket protects up to IP67. The wide, asymmetric beam allows for rapid development of luminaires classified as IESNA Type II and III and related European and Russian street lighting classes.

### FEATURES and BENEFITS

- Very wide asymmetrical beam with 70° candela peak
- Great light uniformity, even with long pole distances
- Outstanding cutoff to minimize glare
- 12 optical elements with individually optimized light distribution, reduced installation cost
- Easy positioning on PCB with locating pins. Mounting direction marked in the module
- Silicone moulded gasket for sealing of the module
- Carefully tested for IP 67\* protection
- RoHS compliant
- Space reserved for connectors and PCB fastening screws
- Module's shape and surfaces are designed for easy cleaning
- No need for external light cover, get up to 20% more lumen output in your application
- IP-rated semi-custom modules possible

# TECHNICAL SPECIFICATIONS

- Dimensions; 173,0 x 71,4 x 7,92 mm
- Mounts with screws
- Module is precision-molded from optical grade PMMA – UL94 HB rated material with operating rating -40°C to +80°C
- Recommended PCB thickness 1,6 mm. PCB dimensions 43,5 x 145 mm.
- Silicone gasket seals directly into heatsink surface.