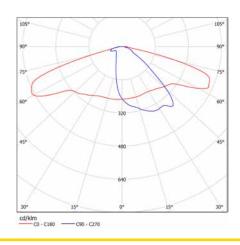

### FEATURES and BENEFITS

- Very wide asymmetrical beam with 70° candela peak
- Great light uniformity, even with long pole distances
- Outstanding cutoff to minimize glare
- 12 optical elements with individually optimized light distribution, reduced installation cost
- Easy positioning on PCB with locating pins. Mounting direction marked in the module
- Silicone moulded gasket for sealing of the module
- Carefully tested for IP 67\* protection
- RoHS compliant
- Space reserved for connectors and PCB fastening screws
- Module's shape and surfaces are designed for easy cleaning
- No need for external light cover, get up to 20% more lumen output in your application
- IP-rated semi-custom modules possible