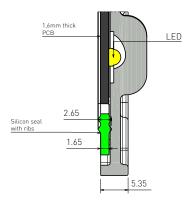

# TECHNICAL SPECIFICATIONS

- Dimensions; 173,0 x 71,4 x 7,92 mm
- Mounts with screws
- Module is precision-molded from optical grade PMMA – UL94 HB rated material with operating rating -40°C to +80°C
- Recommended PCB thickness 1,6 mm. PCB dimensions 43,5 x 145 mm.
- Silicone gasket seals directly into heatsink surface.

Cross section of gasket and PCB