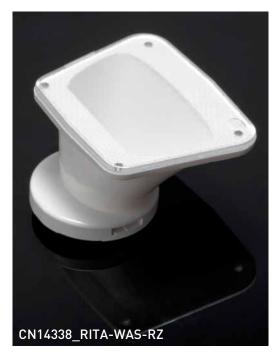

#### **RITA-WAS-RZ**

• Height: 18,85 mm (19,25 with tape)

• Dimensions: 35,07 x 28,9 mm

• Material: Hyper Reflective white PC

• Typical efficiency: 81%

Asymmetrically tilted beam, tilt angle 20°

Mounts with pins or adhesive tape

## **ORDERING INFORMATION**

CN14332\_RITA-A-RZ CX14342\_RITA-A-RZ (with adhesive tape) CN14338\_RITA-WAS-RZ CX14343\_RITA-WAS-RZ (with adhesive tape)

Consult www.ledil.com/rita for additional product information and ordering codes.