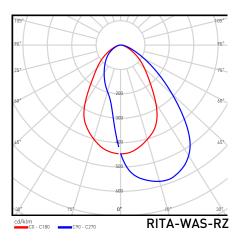

#### **RITA-WAS-RZ**

• Height: 18,85 mm (19,25 with tape)

• Dimensions: 35,07 x 28,9 mm

• Material: Hyper Reflective white PC

• Typical efficiency: 81%

Asymmetrically tilted beam, tilt angle 20°

Mounts with pins or adhesive tape