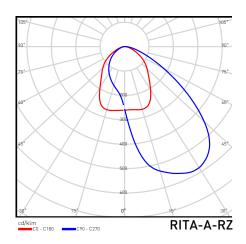

#### RITA-A-RZ

• Height: 18,85 mm (19,25 mm with tape)

• Dimensions: 35,07 x 28,9 mm

• Material: Hyper Reflective white PC

• Typical efficiency: 80%

• Mounts with pins or adhesive tape

• Currently qualified for Ostar-SMT RGB and Luxeon Z RGB LEDs