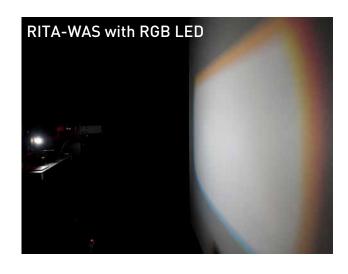

LEDiL, the premier developer of innovative optical solutions, has added colour mixing capability to its RITA-A and RITA-WAS reflectors. The pleasant and soft light distribution which the Hyper Reflective white PC of the RITA sisters create is now accentuated with LEDiL's patent pending RZ technology. Not only can you mix colours you can feature the 50 shades of white.

### MARKETS and TYPICAL APPLICATIONS

• Typical uses include architectural lighting, wall washing, outdoors facade accent lighting, decorative lighting