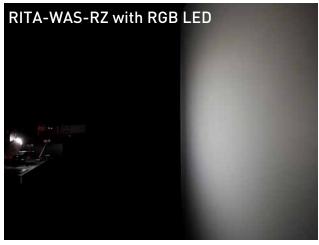

#### **RITA-WAS-RZ**

• Height: 18,85 mm (19,25 with tape)

• Dimensions: 35,07 x 28,9 mm

• Material: Hyper Reflective white PC

• Typical efficiency: 81%

Asymmetrically tilted beam, tilt angle 20°

Mounts with pins or adhesive tape

• Currently qualified for Ostar-SMT RGB

and Luxeon Z RGB LEDs