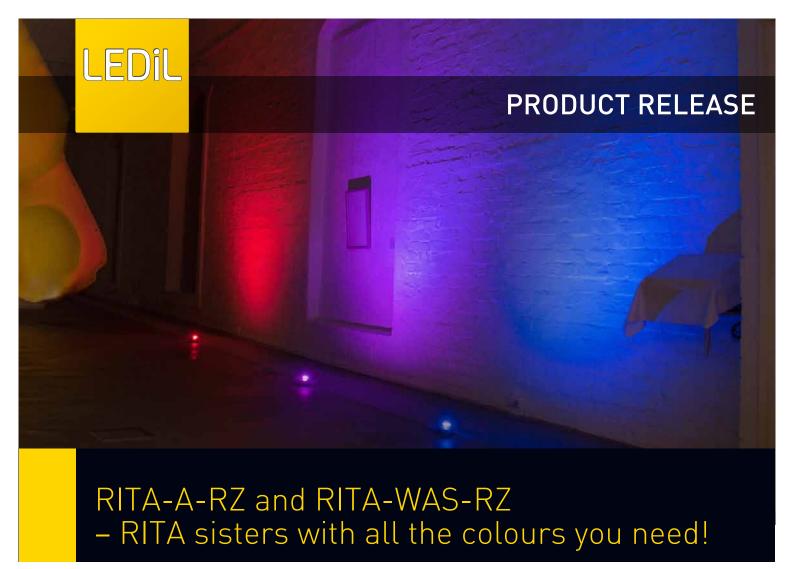

LEDiL, the premier developer of innovative optical solutions, has added colour mixing capability to its RITA-A and RITA-WAS reflectors. The pleasant and soft light distribution which the Hyper Reflective white PC of the RITA sisters create is now accentuated with LEDiL's patent pending RZ technology. Not only can you mix colours you can feature the 50 shades of white.

### MARKETS and TYPICAL APPLICATIONS

• Typical uses include architectural lighting, wall washing, outdoors facade accent lighting, decorative lighting