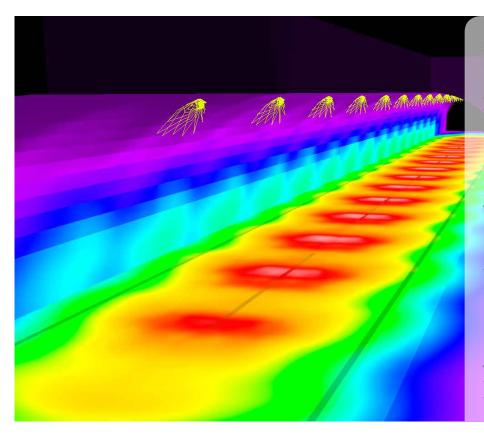

# **DESIGN EXAMPLE**

STRADA-SQ-FS3 is designed for counter beam tunnel lighting applications, especially for threshold and transition zones. Strong forward peak intensity at 60-65deg elevation gives higher cd/ m² for less lumens, while strong cutoff keeps the veiling luminance low enough to meet tunnel lighting requirements. Beam width is designed to give high uniformity on the road on single row installation when the road width is up to 2x the height of the installation. Illuminance levels on the wall are around 50% of the illuminance levels on the road.