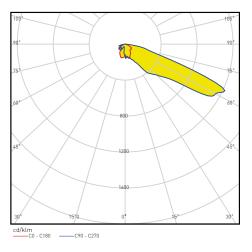

# STRADA-SQ-FS3 – For tunnels and sport fields

Meet the new member of STRADA-SQ-FS3 to accompany the broad family of STRADA-SQ lenses. Directing the beam extremely far forward with the peak being in 65° it is perfectly applicable for tunnel and sport field lighting. Being just a 25x25mm in size single optic supporting the latest 7070 size LED packages it has a very wide range of versatility and feasibility opportunities to offer. Requiring only a minimum of 5 mm space between lenses the customer can fully maximize their lamp lumens without having any noticeable shadings in the beam.

# **DESIGN EXAMPLE**

STRADA-SQ-FS3 is designed for counter beam tunnel lighting applications, especially for threshold and transition zones. Strong forward peak intensity at 60-65deg elevation gives higher cd/ m² for less lumens, while strong cutoff keeps the veiling luminance low enough to meet tunnel lighting requirements. Beam width is designed to give high uniformity on the road on single row installation when the road width is up to 2x the height of the installation. Illuminance levels on the wall are around 50% of the illuminance levels on the road.