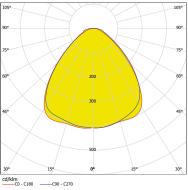

## TECHNICAL SPECIFICATIONS

- Linear optical design is compatible with a range of different LED pitches
- Wide and medium symmetrical beam (-1R-Z90 and -1R-Z60)
  Single sided asymmetric tilted beam (-1R-ZT25)
  Asymmetric oval beam (-1R-MAXI-WG)
  Oval beam (-1R-O)
  Double asymmetric beam (-1R-Z2T25)
- Designed with minimal glare in mind, further lowering of UGR with two additional shades available, C14519\_ FLORENCE-1R-SHD-GR (grey) and C14593\_FLORENCE-1R-SHD-BLK (black)
- Lens can easily be snapped into three smaller 95 mm long pieces
- Fastening options are glue and LEDiL retaining clips for hooks or screws

F14468 FLORENCE-1R-Z60

F14304\_FLORENCE-1R-Z90

C14454\_FLORENCE-1R-0

F14487 FLORENCE-1R-MAXI-WG

C14530\_FLORENCE-1R-Z2T25

F14344 FLORENCE-1R-ZT25