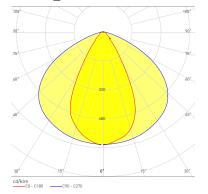

## TECHNICAL SPECIFICATIONS

- Linear optical design is compatible with a range of different LED pitches
- Wide and medium symmetrical beam (-1R-Z90 and -1R-Z60)
  Single sided asymmetric tilted beam (-1R-ZT25)
  Asymmetric oval beam (-1R-MAXI-WG)
  Oval beam (-1R-O)
  Double asymmetric beam (-1R-Z2T25)
- Designed with minimal glare in mind, further lowering of UGR with two additional shades available, C14519\_ FLORENCE-1R-SHD-GR (grey) and C14593\_FLORENCE-1R-SHD-BLK (black)
- Lens can easily be snapped into three smaller 95 mm long pieces
- Fastening options are glue and LEDiL retaining clips for hooks or screws

F14468 FLORENCE-1R-Z60

F14304\_FLORENCE-1R-Z90

C14454\_FLORENCE-1R-0

F14487 FLORENCE-1R-MAXI-WG

C14530\_FLORENCE-1R-Z2T25

F14344 FLORENCE-1R-ZT25