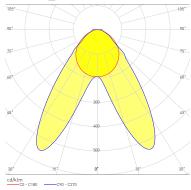

The latest additions to the FLORENCE-1R family are FLORENCE-1R-Z60 featuring medium symmetrical beam, double assymmetric beam FLORENCE-1R-Z2T25 and oval light distribution FLORENCE-1R-O optimized for corridor lighting in industrial and warehouse applications. These optics can also be used with high power LED variants, for example Philips Lumileds Luxeon Z / Z ES and Cree's XQ-E to achieve better color unifomity.

## TECHNICAL SPECIFICATIONS

- Linear optical design is compatible with a range of different LED pitches
- Wide and medium symmetrical beam (-1R-Z90 and -1R-Z60)
  Single sided asymmetric tilted beam (-1R-ZT25)
  Asymmetric oval beam (-1R-MAXI-WG)
  Oval beam (-1R-O)
  Double asymmetric beam (-1R-Z2T25)
- Designed with minimal glare in mind, further lowering of UGR with two additional shades available, C14519\_ FLORENCE-1R-SHD-GR (grey) and C14593\_FLORENCE-1R-SHD-BLK (black)
- Lens can easily be snapped into three smaller 95 mm long pieces
- Fastening options are glue and LEDiL retaining clips for hooks or screws