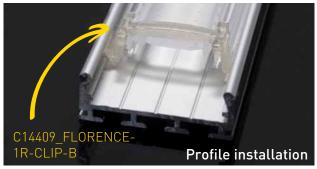

## TECHNICAL SPECIFICATIONS

- Linear optical design is compatible with a range of different LED pitches
- Wide and medium symmetrical beam (-1R-Z90 and -1R-Z60)
  Single sided asymmetric tilted beam (-1R-ZT25)
  Asymmetric oval beam (-1R-MAXI-WG)
  Oval beam (-1R-O)
  Double asymmetric beam (-1R-Z2T25)
- Designed with minimal glare in mind, further lowering of UGR with two additional shades available, C14519\_ FLORENCE-1R-SHD-GR (grey) and C14593\_FLORENCE-1R-SHD-BLK (black)
- Lens can easily be snapped into three smaller 95 mm long pieces
- Fastening options are glue and LEDiL retaining clips for hooks or screws