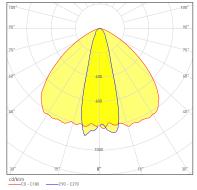

## TECHNICAL SPECIFICATIONS

- Linear optical design is compatible with a range of different LED pitches
- Wide and medium symmetrical beam (-1R-Z90 and -1R-Z60)
  Single sided asymmetric tilted beam (-1R-ZT25)
  Asymmetric oval beam (-1R-MAXI-WG)
  Oval beam (-1R-O)
  Double asymmetric beam (-1R-Z2T25)
- Designed with minimal glare in mind, further lowering of UGR with two additional shades available, C14519\_ FLORENCE-1R-SHD-GR (grey) and C14593\_FLORENCE-1R-SHD-BLK (black)
- Lens can easily be snapped into three smaller 95 mm long pieces
- Fastening options are glue and LEDiL retaining clips for hooks or screws

F14468 FLORENCE-1R-Z60

F14304\_FLORENCE-1R-Z90

C14454\_FLORENCE-1R-0

F14487 FLORENCE-1R-MAXI-WG

C14530\_FLORENCE-1R-Z2T25

F14344 FLORENCE-1R-ZT25