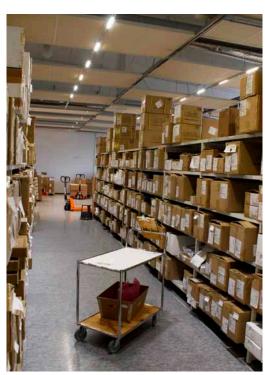

The latest additions to the FLORENCE-1R family are FLORENCE-1R-Z60 featuring medium symmetrical beam, double assymmetric beam FLORENCE-1R-Z2T25 and oval light distribution FLORENCE-1R-O optimized for corridor lighting in industrial and warehouse applications. These optics can also be used with high power LED variants, for example Philips Lumileds Luxeon Z / Z ES and Cree's XQ-E to achieve better color unifomity.

## TYPICAL APPLICATIONS

- Retail lighting
- Low Bay
- Wall washing
- Interior architectural lighting
- Supermarket aisle lighting
- Industrial and warehouse corridor lighting