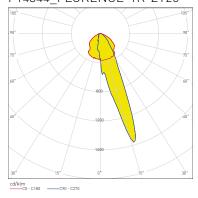

The latest additions to the FLORENCE-1R family are FLORENCE-1R-Z60 featuring medium symmetrical beam, double assymmetric beam FLORENCE-1R-Z2T25 and oval light distribution FLORENCE-1R-O optimized for corridor lighting in industrial and warehouse applications. These optics can also be used with high power LED variants, for example Philips Lumileds Luxeon Z / Z ES and Cree's XQ-E to achieve better color unifomity.

## TECHNICAL SPECIFICATIONS

- Linear optical design is compatible with a range of different LED pitches
- Wide and medium symmetrical beam (-1R-Z90 and -1R-Z60)
  Single sided asymmetric tilted beam (-1R-ZT25)
  Asymmetric oval beam (-1R-MAXI-WG)
  Oval beam (-1R-O)
  Double asymmetric beam (-1R-Z2T25)
- Designed with minimal glare in mind, further lowering of UGR with two additional shades available, C14519\_ FLORENCE-1R-SHD-GR (grey) and C14593\_FLORENCE-1R-SHD-BLK (black)
- Lens can easily be snapped into three smaller 95 mm long pieces
- Fastening options are glue and LEDiL retaining clips for hooks or screws