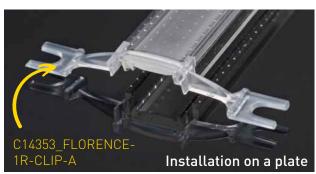

## TECHNICAL SPECIFICATIONS

- Linear optical design is compatible with a range of different LED pitches
- Wide and medium symmetrical beam (-1R-Z90 and -1R-Z60)
  Single sided asymmetric tilted beam (-1R-ZT25)
  Asymmetric oval beam (-1R-MAXI-WG)
  Oval beam (-1R-O)
  Double asymmetric beam (-1R-Z2T25)
- Designed with minimal glare in mind, further lowering of UGR with two additional shades available, C14519\_ FLORENCE-1R-SHD-GR (grey) and C14593\_FLORENCE-1R-SHD-BLK (black)
- Lens can easily be snapped into three smaller 95 mm long pieces
- Fastening options are glue and LEDiL retaining clips for hooks or screws