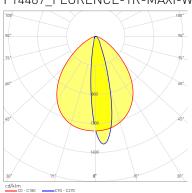

## TECHNICAL SPECIFICATIONS

- Linear optical design is compatible with a range of different LED pitches
- Wide and medium symmetrical beam (-1R-Z90 and -1R-Z60)
  Single sided asymmetric tilted beam (-1R-ZT25)
  Asymmetric oval beam (-1R-MAXI-WG)
  Oval beam (-1R-O)
  Double asymmetric beam (-1R-Z2T25)
- Designed with minimal glare in mind, further lowering of UGR with two additional shades available, C14519\_ FLORENCE-1R-SHD-GR (grey) and C14593\_FLORENCE-1R-SHD-BLK (black)
- Lens can easily be snapped into three smaller 95 mm long pieces
- Fastening options are glue and LEDiL retaining clips for hooks or screws

F14468 FLORENCE-1R-Z60

F14304\_FLORENCE-1R-Z90

C14454\_FLORENCE-1R-0

F14487 FLORENCE-1R-MAXI-WG

C14530\_FLORENCE-1R-Z2T25

F14344 FLORENCE-1R-ZT25